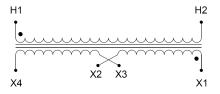

#### SCHEMATIC/DIAGRAM AND DIMENSION PICTURES

Single Phase Control Transformer with a capacity of 1500VA, transforming 480 Volts to 120/240 Volts

**OFFICIAL QUOTE** 

#### **PRODUCT SPECIFICATIONS**

| Weight                     | 70 lbs                                                                                                |
|----------------------------|-------------------------------------------------------------------------------------------------------|
| Phases                     | 1                                                                                                     |
| Connection                 | <u>1Ph-CT-SD-SD</u>                                                                                   |
| Primary Voltage            | 480                                                                                                   |
| Primary Max Current        | <u>3.13A</u>                                                                                          |
| Primary Markings           | <u>H1-H2</u>                                                                                          |
| Primary Terminals          | Terminals                                                                                             |
| Secondary Voltage          | <u>120/240</u>                                                                                        |
| Secondary Max Current      | <u>12.5A</u>                                                                                          |
| Secondary Markings         | <u>X1-X2-X3-X4</u>                                                                                    |
| Secondary Terminals        | Terminals                                                                                             |
| Primary Taps               | N/A                                                                                                   |
| Conductor Material         | <u>Copper</u>                                                                                         |
| Temperatue Rise            | <u>115°C</u>                                                                                          |
| Insuation Class            | <u>180°C (Class F)</u>                                                                                |
| BIL (Insulation) Level     | <u>10kV</u>                                                                                           |
| Efficiency (@35% Load) %   | <u>N/A</u>                                                                                            |
| Impedance Range            | <u>5.0 - 7.0%</u>                                                                                     |
| Sound (db)                 | <u>40</u>                                                                                             |
| Enclosure Type             | Core & Coil                                                                                           |
| Enclosure Size             | See Core & Coil Chart                                                                                 |
| Finish/Colour              | N/A                                                                                                   |
| Standards & Certifications | <u>CSA Certified File No. LR34493, UL Listed File No. E110286, ISO 9001:2015</u><br><u>Registered</u> |