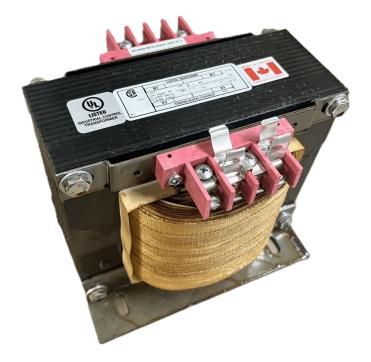

# \$618.80 CAD

Single Phase Control Transformer with a capacity of 1500VA, transforming 480 Volts to 120/240 Volts

SKU: CS1500H-K Categories: <u>Control Transformers</u>

#### **PRODUCT SPECIFICATIONS**

| Weight                     | 70 lbs                                                                                                |
|----------------------------|-------------------------------------------------------------------------------------------------------|
| Phases                     | 1                                                                                                     |
| Connection                 | <u>1Ph-CT-SD-SD</u>                                                                                   |
| Primary Voltage            | 480                                                                                                   |
| Primary Max Current        | <u>3.13A</u>                                                                                          |
| Primary Markings           | <u>H1-H2</u>                                                                                          |
| Primary Terminals          | Terminals                                                                                             |
| Secondary Voltage          | <u>120/240</u>                                                                                        |
| Secondary Max Current      | <u>12.5A</u>                                                                                          |
| Secondary Markings         | <u>X1-X2-X3-X4</u>                                                                                    |
| Secondary Terminals        | Terminals                                                                                             |
| Primary Taps               | N/A                                                                                                   |
| Conductor Material         | <u>Copper</u>                                                                                         |
| Temperatue Rise            | <u>115°C</u>                                                                                          |
| Insuation Class            | <u>180°C (Class F)</u>                                                                                |
| BIL (Insulation) Level     | <u>10kV</u>                                                                                           |
| Efficiency (@35% Load) %   | <u>N/A</u>                                                                                            |
| Impedance Range            | <u>5.0 - 7.0%</u>                                                                                     |
| Sound (db)                 | <u>40</u>                                                                                             |
| Enclosure Type             | Core & Coil                                                                                           |
| Enclosure Size             | See Core & Coil Chart                                                                                 |
| Finish/Colour              | N/A                                                                                                   |
| Standards & Certifications | <u>CSA Certified File No. LR34493, UL Listed File No. E110286, ISO 9001:2015</u><br><u>Registered</u> |