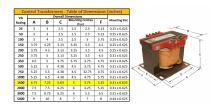

#### SCHEMATIC/DIAGRAM AND DIMENSION PICTURES

Single Phase Control Transformer with a capacity of 1500VA, transforming 480 Volts to 120/240 Volts

**OFFICIAL QUOTE** 

#### **PRODUCT SPECIFICATIONS**

| Weight                     | 70 lbs                                                                                                |
|----------------------------|-------------------------------------------------------------------------------------------------------|
| Phases                     | 1                                                                                                     |
| Connection                 | <u>1Ph-CT-SD-SD</u>                                                                                   |
| Primary Voltage            | 480                                                                                                   |
| Primary Max Current        | <u>3.13A</u>                                                                                          |
| Primary Markings           | <u>H1-H2</u>                                                                                          |
| Primary Terminals          | Terminals                                                                                             |
| Secondary Voltage          | <u>120/240</u>                                                                                        |
| Secondary Max Current      | <u>12.5A</u>                                                                                          |
| Secondary Markings         | <u>X1-X2-X3-X4</u>                                                                                    |
| Secondary Terminals        | Terminals                                                                                             |
| Primary Taps               | N/A                                                                                                   |
| Conductor Material         | <u>Copper</u>                                                                                         |
| Temperatue Rise            | <u>115°C</u>                                                                                          |
| Insuation Class            | <u>180°C (Class F)</u>                                                                                |
| BIL (Insulation) Level     | <u>10kV</u>                                                                                           |
| Efficiency (@35% Load) %   | <u>N/A</u>                                                                                            |
| Impedance Range            | <u>5.0 - 7.0%</u>                                                                                     |
| Sound (db)                 | <u>40</u>                                                                                             |
| Enclosure Type             | Core & Coil                                                                                           |
| Enclosure Size             | See Core & Coil Chart                                                                                 |
| Finish/Colour              | N/A                                                                                                   |
| Standards & Certifications | <u>CSA Certified File No. LR34493, UL Listed File No. E110286, ISO 9001:2015</u><br><u>Registered</u> |