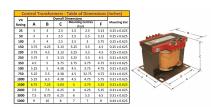

#### **SCHEMATIC/DIAGRAM AND DIMENSION PICTURES**

Single Phase Control Transformer with a capacity of 1500VA, transforming 480 Volts to 120/240 Volts