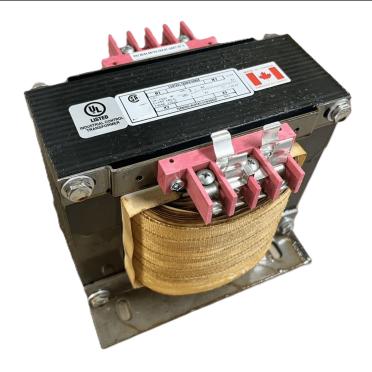

## 1500VA 480 VOLTS TO 120/240 VOLTS SINGLE PHASE CONTROL TRANSFORMER

\$618.80 CAD

Single Phase Control Transformer with a capacity of 1500VA, transforming 480 Volts to 120/240 Volts

**SKU:** CS1500H-K

**Categories:** Control Transformers

#### **SCHEMATIC/DIAGRAM AND DIMENSION PICTURES**

Single Phase Control Transformer with a capacity of 1500VA, transforming 480 Volts to 120/240 Volts