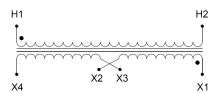

#### **SCHEMATIC/DIAGRAM AND DIMENSION PICTURES**

Single Phase Control Transformer with a capacity of 1500VA, transforming 480 Volts to 120/240 Volts

### **PRODUCT SPECIFICATIONS**

| PRODUCT SPECIFICATIONS     |                                                                                      |
|----------------------------|--------------------------------------------------------------------------------------|
| Weight                     | 70 lbs                                                                               |
| Phases                     | 1                                                                                    |
| Connection                 | 1Ph-CT-SD-SD                                                                         |
| Primary Voltage            | 480                                                                                  |
| Primary Max Current        | 3.13A                                                                                |
| Primary Markings           | H1-H2                                                                                |
| Primary Terminals          | <u>Terminals</u>                                                                     |
| Secondary Voltage          | 120/240                                                                              |
| Secondary Max Current      | 12.5A                                                                                |
| Secondary Markings         | <u>X1-X2-X3-X4</u>                                                                   |
| Secondary Terminals        | <u>Terminals</u>                                                                     |
| Primary Taps               | N/A                                                                                  |
| Conductor Material         | Copper                                                                               |
| Temperatue Rise            | <u>115°C</u>                                                                         |
| Insuation Class            | 180°C (Class F)                                                                      |
| BIL (Insulation) Level     | <u>10kV</u>                                                                          |
| Efficiency (@35% Load) %   | N/A                                                                                  |
| Impedance Range            | <u>5.0 - 7.0%</u>                                                                    |
| Sound (db)                 | 40                                                                                   |
| Enclosure Type             | Core & Coil                                                                          |
| Enclosure Size             | See Core & Coil Chart                                                                |
| Finish/Colour              | N/A                                                                                  |
| Standards & Certifications | CSA Certified File No. LR34493, UL Listed File No. E110286, ISO 9001:2015 Registered |