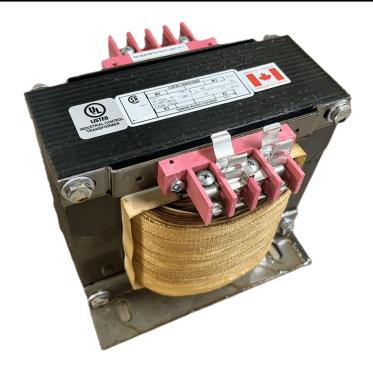

## 1500VA 480 VOLTS TO 120/240 VOLTS SINGLE PHASE CONTROL TRANSFORMER

\$618.80 CAD

Single Phase Control Transformer with a capacity of 1500VA, transforming 480 Volts to 120/240 Volts

**SKU:** CS1500H-K

**Categories:** Control Transformers

#### **SCHEMATIC/DIAGRAM AND DIMENSION PICTURES**

Single Phase Control Transformer with a capacity of 1500VA, transforming 480 Volts to 120/240 Volts