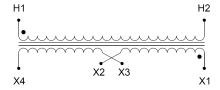

#### **SCHEMATIC/DIAGRAM AND DIMENSION PICTURES**

Single Phase Control Transformer with a capacity of 1500VA, transforming 480 Volts to 120/240 Volts

### **PRODUCT SPECIFICATIONS**

| PRODUCT SPECIFICATIONS     |                                                                                      |
|----------------------------|--------------------------------------------------------------------------------------|
| Weight                     | 70 lbs                                                                               |
| Phases                     | 1                                                                                    |
| Connection                 | 1Ph-CT-SD-SD                                                                         |
| Primary Voltage            | 480                                                                                  |
| Primary Max Current        | 3.13A                                                                                |
| Primary Markings           | H1-H2                                                                                |
| Primary Terminals          | <u>Terminals</u>                                                                     |
| Secondary Voltage          | 120/240                                                                              |
| Secondary Max Current      | 12.5A                                                                                |
| Secondary Markings         | <u>X1-X2-X3-X4</u>                                                                   |
| Secondary Terminals        | <u>Terminals</u>                                                                     |
| Primary Taps               | N/A                                                                                  |
| Conductor Material         | Copper                                                                               |
| Temperatue Rise            | <u>115°C</u>                                                                         |
| Insuation Class            | 180°C (Class F)                                                                      |
| BIL (Insulation) Level     | <u>10kV</u>                                                                          |
| Efficiency (@35% Load) %   | N/A                                                                                  |
| Impedance Range            | <u>5.0 - 7.0%</u>                                                                    |
| Sound (db)                 | 40                                                                                   |
| Enclosure Type             | Core & Coil                                                                          |
| Enclosure Size             | See Core & Coil Chart                                                                |
| Finish/Colour              | N/A                                                                                  |
| Standards & Certifications | CSA Certified File No. LR34493, UL Listed File No. E110286, ISO 9001:2015 Registered |