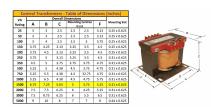

#### **SCHEMATIC/DIAGRAM AND DIMENSION PICTURES**

Single Phase Control Transformer with a capacity of 1500VA, transforming 480 Volts to 120/240 Volts

### **PRODUCT SPECIFICATIONS**

| PRODUCT SPECIFICATIONS     |                                                                                      |
|----------------------------|--------------------------------------------------------------------------------------|
| Weight                     | 70 lbs                                                                               |
| Phases                     | 1                                                                                    |
| Connection                 | 1Ph-CT-SD-SD                                                                         |
| Primary Voltage            | 480                                                                                  |
| Primary Max Current        | 3.13A                                                                                |
| Primary Markings           | H1-H2                                                                                |
| Primary Terminals          | <u>Terminals</u>                                                                     |
| Secondary Voltage          | 120/240                                                                              |
| Secondary Max Current      | 12.5A                                                                                |
| Secondary Markings         | <u>X1-X2-X3-X4</u>                                                                   |
| Secondary Terminals        | <u>Terminals</u>                                                                     |
| Primary Taps               | N/A                                                                                  |
| Conductor Material         | Copper                                                                               |
| Temperatue Rise            | <u>115°C</u>                                                                         |
| Insuation Class            | 180°C (Class F)                                                                      |
| BIL (Insulation) Level     | <u>10kV</u>                                                                          |
| Efficiency (@35% Load) %   | N/A                                                                                  |
| Impedance Range            | <u>5.0 - 7.0%</u>                                                                    |
| Sound (db)                 | 40                                                                                   |
| Enclosure Type             | Core & Coil                                                                          |
| Enclosure Size             | See Core & Coil Chart                                                                |
| Finish/Colour              | N/A                                                                                  |
| Standards & Certifications | CSA Certified File No. LR34493, UL Listed File No. E110286, ISO 9001:2015 Registered |