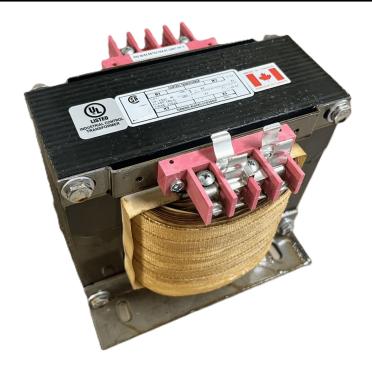

## 1500VA 480 VOLTS TO 120/240 VOLTS SINGLE PHASE CONTROL TRANSFORMER

\$618.80 CAD

Single Phase Control Transformer with a capacity of 1500VA, transforming 480 Volts to 120/240 Volts

**SKU:** CS1500H-K

**Categories:** Control Transformers

# 1500VA 480 VOLTS TO 120/240 VOLTS SINGLE PHASE CONTROL TRANSFORMER