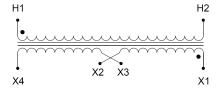

#### **SCHEMATIC/DIAGRAM AND DIMENSION PICTURES**

Single Phase Control Transformer with a capacity of 1500VA, transforming 480 Volts to 120/240 Volts

### **PRODUCT SPECIFICATIONS**

| PRODUCT SPECIFICATIONS     |                                                                                      |
|----------------------------|--------------------------------------------------------------------------------------|
| Weight                     | 70 lbs                                                                               |
| Phases                     | 1                                                                                    |
| Connection                 | 1Ph-CT-SD-SD                                                                         |
| Primary Voltage            | 480                                                                                  |
| Primary Max Current        | 3.13A                                                                                |
| Primary Markings           | H1-H2                                                                                |
| Primary Terminals          | <u>Terminals</u>                                                                     |
| Secondary Voltage          | 120/240                                                                              |
| Secondary Max Current      | 12.5A                                                                                |
| Secondary Markings         | <u>X1-X2-X3-X4</u>                                                                   |
| Secondary Terminals        | <u>Terminals</u>                                                                     |
| Primary Taps               | N/A                                                                                  |
| Conductor Material         | Copper                                                                               |
| Temperatue Rise            | <u>115°C</u>                                                                         |
| Insuation Class            | 180°C (Class F)                                                                      |
| BIL (Insulation) Level     | <u>10kV</u>                                                                          |
| Efficiency (@35% Load) %   | N/A                                                                                  |
| Impedance Range            | <u>5.0 - 7.0%</u>                                                                    |
| Sound (db)                 | 40                                                                                   |
| Enclosure Type             | Core & Coil                                                                          |
| Enclosure Size             | See Core & Coil Chart                                                                |
| Finish/Colour              | N/A                                                                                  |
| Standards & Certifications | CSA Certified File No. LR34493, UL Listed File No. E110286, ISO 9001:2015 Registered |