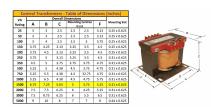

#### **SCHEMATIC/DIAGRAM AND DIMENSION PICTURES**

Single Phase Control Transformer with a capacity of 1500VA, transforming 480 Volts to 120/240 Volts