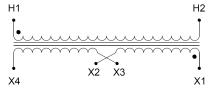

#### **SCHEMATIC/DIAGRAM AND DIMENSION PICTURES**

Single Phase Control Transformer with a capacity of 1500VA, transforming 347 Volts to 120/240 Volts

### **PRODUCT SPECIFICATIONS**

| Weight                     | 40 lbs                                                                               |
|----------------------------|--------------------------------------------------------------------------------------|
| Phases                     | 1                                                                                    |
| Connection                 | 1Ph-CT-SD-SD                                                                         |
| Primary Voltage            | 347                                                                                  |
| Primary Max Current        | 4.32A                                                                                |
| Primary Markings           | <u>H1-H2</u>                                                                         |
| Primary Terminals          | <u>Leads</u>                                                                         |
| Secondary Voltage          | 120/240                                                                              |
| Secondary Max Current      | 12.5A                                                                                |
| Secondary Markings         | <u>X1-X2-X3-X4</u>                                                                   |
| Secondary Terminals        | <u>Leads</u>                                                                         |
| Primary Taps               | N/A                                                                                  |
| Conductor Material         | Copper                                                                               |
| Temperatue Rise            | <u>115°C</u>                                                                         |
| Insuation Class            | 180°C (Class F)                                                                      |
| BIL (Insulation) Level     | <u>10kV</u>                                                                          |
| Efficiency (@35% Load) %   | N/A                                                                                  |
| Impedance Range            | 5.0 - 7.0%                                                                           |
| Sound (db)                 | 40                                                                                   |
| Enclosure Type             | Type-1 Indoor                                                                        |
| Enclosure Size             | See Enclosure Chart                                                                  |
| Finish/Colour              | Semigloss - Black                                                                    |
| Standards & Certifications | CSA Certified File No. LR34493, UL Listed File No. E110286, ISO 9001:2015 Registered |