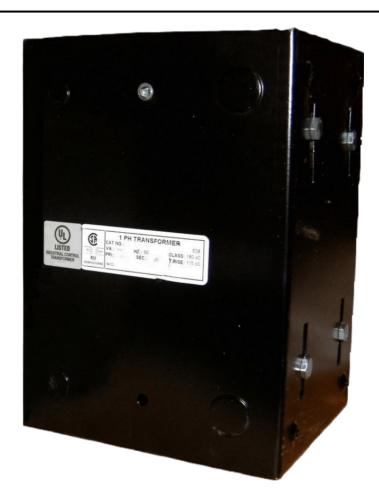

## 1500VA 347 VOLTS TO 120/240 VOLTS SINGLE PHASE CONTROL TRANSFORMER

\$684.32 CAD

Single Phase Control Transformer with a capacity of 1500VA, transforming 347 Volts to 120/240 Volts

**SKU:** CE1500E-K

**Categories:** Control Transformers

# 1500VA 347 VOLTS TO 120/240 VOLTS SINGLE PHASE CONTROL TRANSFORMER

### **PRODUCT SPECIFICATIONS**

| PRODUCT SPECIFICATIONS     |                                                                                      |
|----------------------------|--------------------------------------------------------------------------------------|
| Weight                     | 40 lbs                                                                               |
| Phases                     | 1                                                                                    |
| Connection                 | 1Ph-CT-SD-SD                                                                         |
| Primary Voltage            | 347                                                                                  |
| Primary Max Current        | 4.32A                                                                                |
| Primary Markings           | H1-H2                                                                                |
| Primary Terminals          | Leads                                                                                |
| Secondary Voltage          | 120/240                                                                              |
| Secondary Max Current      | <u>12.5A</u>                                                                         |
| Secondary Markings         | <u>X1-X2-X3-X4</u>                                                                   |
| Secondary Terminals        | Leads                                                                                |
| Primary Taps               | N/A                                                                                  |
| Conductor Material         | Copper                                                                               |
| Temperatue Rise            | <u>115°C</u>                                                                         |
| Insuation Class            | 180°C (Class F)                                                                      |
| BIL (Insulation) Level     | <u>10kV</u>                                                                          |
| Efficiency (@35% Load) %   | N/A                                                                                  |
| Impedance Range            | <u>5.0 - 7.0%</u>                                                                    |
| Sound (db)                 | 40                                                                                   |
| Enclosure Type             | Type-1 Indoor                                                                        |
| Enclosure Size             | See Enclosure Chart                                                                  |
| Finish/Colour              | Semigloss - Black                                                                    |
| Standards & Certifications | CSA Certified File No. LR34493, UL Listed File No. E110286, ISO 9001:2015 Registered |