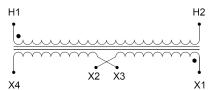

#### **SCHEMATIC/DIAGRAM AND DIMENSION PICTURES**

Single Phase Control Transformer with a capacity of 1500VA, transforming 347 Volts to 120/240 Volts

### **PRODUCT SPECIFICATIONS**

| PRODUCT SPECIFICATIONS     |                                                                                      |
|----------------------------|--------------------------------------------------------------------------------------|
| Weight                     | 40 lbs                                                                               |
| Phases                     | 1                                                                                    |
| Connection                 | 1Ph-CT-SD-SD                                                                         |
| Primary Voltage            | 347                                                                                  |
| Primary Max Current        | 4.32A                                                                                |
| Primary Markings           | H1-H2                                                                                |
| Primary Terminals          | Leads                                                                                |
| Secondary Voltage          | 120/240                                                                              |
| Secondary Max Current      | <u>12.5A</u>                                                                         |
| Secondary Markings         | <u>X1-X2-X3-X4</u>                                                                   |
| Secondary Terminals        | Leads                                                                                |
| Primary Taps               | N/A                                                                                  |
| Conductor Material         | Copper                                                                               |
| Temperatue Rise            | <u>115°C</u>                                                                         |
| Insuation Class            | 180°C (Class F)                                                                      |
| BIL (Insulation) Level     | <u>10kV</u>                                                                          |
| Efficiency (@35% Load) %   | N/A                                                                                  |
| Impedance Range            | <u>5.0 - 7.0%</u>                                                                    |
| Sound (db)                 | 40                                                                                   |
| Enclosure Type             | Type-1 Indoor                                                                        |
| Enclosure Size             | See Enclosure Chart                                                                  |
| Finish/Colour              | Semigloss - Black                                                                    |
| Standards & Certifications | CSA Certified File No. LR34493, UL Listed File No. E110286, ISO 9001:2015 Registered |