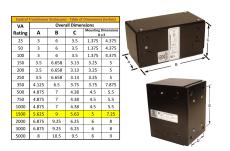

#### **SCHEMATIC/DIAGRAM AND DIMENSION PICTURES**

Single Phase Control Transformer with a capacity of 1500VA, transforming 347 Volts to 120/240 Volts

### **PRODUCT SPECIFICATIONS**

| PRODUCT SPECIFICATIONS     |                                                                                      |
|----------------------------|--------------------------------------------------------------------------------------|
| Weight                     | 40 lbs                                                                               |
| Phases                     | 1                                                                                    |
| Connection                 | 1Ph-CT-SD-SD                                                                         |
| Primary Voltage            | 347                                                                                  |
| Primary Max Current        | 4.32A                                                                                |
| Primary Markings           | H1-H2                                                                                |
| Primary Terminals          | Leads                                                                                |
| Secondary Voltage          | 120/240                                                                              |
| Secondary Max Current      | <u>12.5A</u>                                                                         |
| Secondary Markings         | <u>X1-X2-X3-X4</u>                                                                   |
| Secondary Terminals        | Leads                                                                                |
| Primary Taps               | N/A                                                                                  |
| Conductor Material         | Copper                                                                               |
| Temperatue Rise            | <u>115°C</u>                                                                         |
| Insuation Class            | 180°C (Class F)                                                                      |
| BIL (Insulation) Level     | <u>10kV</u>                                                                          |
| Efficiency (@35% Load) %   | N/A                                                                                  |
| Impedance Range            | <u>5.0 - 7.0%</u>                                                                    |
| Sound (db)                 | 40                                                                                   |
| Enclosure Type             | Type-1 Indoor                                                                        |
| Enclosure Size             | See Enclosure Chart                                                                  |
| Finish/Colour              | Semigloss - Black                                                                    |
| Standards & Certifications | CSA Certified File No. LR34493, UL Listed File No. E110286, ISO 9001:2015 Registered |