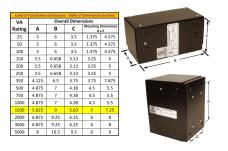

#### SCHEMATIC/DIAGRAM AND DIMENSION PICTURES

Single Phase Control Transformer with a capacity of 1500VA, transforming 347 Volts to 120/240 Volts

### **PRODUCT SPECIFICATIONS**

| PRODUCT SPECIFICATIONS     |                                                                                      |
|----------------------------|--------------------------------------------------------------------------------------|
| Weight                     | 40 lbs                                                                               |
| Phases                     | 1                                                                                    |
| Connection                 | 1Ph-CT-SD-SD                                                                         |
| Primary Voltage            | 347                                                                                  |
| Primary Max Current        | 4.32A                                                                                |
| Primary Markings           | H1-H2                                                                                |
| Primary Terminals          | Leads                                                                                |
| Secondary Voltage          | 120/240                                                                              |
| Secondary Max Current      | <u>12.5A</u>                                                                         |
| Secondary Markings         | <u>X1-X2-X3-X4</u>                                                                   |
| Secondary Terminals        | Leads                                                                                |
| Primary Taps               | N/A                                                                                  |
| Conductor Material         | Copper                                                                               |
| Temperatue Rise            | <u>115°C</u>                                                                         |
| Insuation Class            | 180°C (Class F)                                                                      |
| BIL (Insulation) Level     | <u>10kV</u>                                                                          |
| Efficiency (@35% Load) %   | N/A                                                                                  |
| Impedance Range            | <u>5.0 - 7.0%</u>                                                                    |
| Sound (db)                 | 40                                                                                   |
| Enclosure Type             | Type-1 Indoor                                                                        |
| Enclosure Size             | See Enclosure Chart                                                                  |
| Finish/Colour              | Semigloss - Black                                                                    |
| Standards & Certifications | CSA Certified File No. LR34493, UL Listed File No. E110286, ISO 9001:2015 Registered |