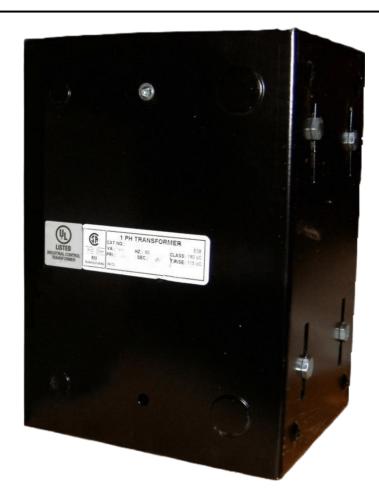

## 1500VA 347 VOLTS TO 120/240 VOLTS SINGLE PHASE CONTROL TRANSFORMER

\$684.32 CAD

Single Phase Control Transformer with a capacity of 1500VA, transforming 347 Volts to 120/240 Volts

**SKU:** CE1500E-K

**Categories:** Control Transformers

### **PRODUCT SPECIFICATIONS**

| PRODUCT SPECIFICATIONS     |                                                                                      |
|----------------------------|--------------------------------------------------------------------------------------|
| Weight                     | 40 lbs                                                                               |
| Phases                     | 1                                                                                    |
| Connection                 | 1Ph-CT-SD-SD                                                                         |
| Primary Voltage            | 347                                                                                  |
| Primary Max Current        | 4.32A                                                                                |
| Primary Markings           | H1-H2                                                                                |
| Primary Terminals          | Leads                                                                                |
| Secondary Voltage          | 120/240                                                                              |
| Secondary Max Current      | <u>12.5A</u>                                                                         |
| Secondary Markings         | <u>X1-X2-X3-X4</u>                                                                   |
| Secondary Terminals        | Leads                                                                                |
| Primary Taps               | N/A                                                                                  |
| Conductor Material         | Copper                                                                               |
| Temperatue Rise            | <u>115°C</u>                                                                         |
| Insuation Class            | 180°C (Class F)                                                                      |
| BIL (Insulation) Level     | <u>10kV</u>                                                                          |
| Efficiency (@35% Load) %   | N/A                                                                                  |
| Impedance Range            | <u>5.0 - 7.0%</u>                                                                    |
| Sound (db)                 | 40                                                                                   |
| Enclosure Type             | Type-1 Indoor                                                                        |
| Enclosure Size             | See Enclosure Chart                                                                  |
| Finish/Colour              | Semigloss - Black                                                                    |
| Standards & Certifications | CSA Certified File No. LR34493, UL Listed File No. E110286, ISO 9001:2015 Registered |