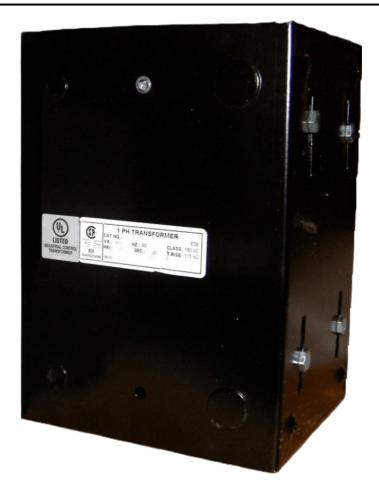

# 1500VA 347 VOLTS TO 120/240 VOLTS SINGLE PHASE CONTROL TRANSFORMER

\$684.32 CAD

Single Phase Control Transformer with a capacity of 1500VA, transforming 347 Volts to 120/240 Volts

SKU: CE1500E-K Categories: <u>Control Transformers</u>

#### **PRODUCT SPECIFICATIONS**

| Weight                     | 40 lbs                                                                                                |
|----------------------------|-------------------------------------------------------------------------------------------------------|
| Phases                     | 1                                                                                                     |
| Connection                 | 1Ph-CT-SD-SD                                                                                          |
| Primary Voltage            | 347                                                                                                   |
| Primary Max Current        | <u>4.32A</u>                                                                                          |
| Primary Markings           | <u>H1-H2</u>                                                                                          |
| Primary Terminals          | Leads                                                                                                 |
| Secondary Voltage          | <u>120/240</u>                                                                                        |
| Secondary Max Current      | <u>12.5A</u>                                                                                          |
| Secondary Markings         | <u>X1-X2-X3-X4</u>                                                                                    |
| Secondary Terminals        | <u>Leads</u>                                                                                          |
| Primary Taps               | N/A                                                                                                   |
| Conductor Material         | <u>Copper</u>                                                                                         |
| Temperatue Rise            | <u>115°C</u>                                                                                          |
| Insuation Class            | <u>180°C (Class F)</u>                                                                                |
| BIL (Insulation) Level     | <u>10kV</u>                                                                                           |
| Efficiency (@35% Load) %   | <u>N/A</u>                                                                                            |
| Impedance Range            | <u>5.0 – 7.0%</u>                                                                                     |
| Sound (db)                 | <u>40</u>                                                                                             |
| Enclosure Type             | Type-1 Indoor                                                                                         |
| Enclosure Size             | See Enclosure Chart                                                                                   |
| Finish/Colour              | <u>Semigloss – Black</u>                                                                              |
| Standards & Certifications | <u>CSA Certified File No. LR34493, UL Listed File No. E110286, ISO 9001:2015</u><br><u>Registered</u> |