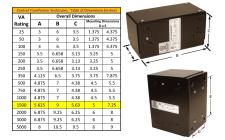

## SCHEMATIC/DIAGRAM AND DIMENSION PICTURES

Single Phase Control Transformer with a capacity of 1500VA, transforming 347 Volts to 120/240 Volts

**OFFICIAL QUOTE** 

#### **PRODUCT SPECIFICATIONS**

| Weight                     | 40 lbs                                                                                                |
|----------------------------|-------------------------------------------------------------------------------------------------------|
| Phases                     | 1                                                                                                     |
| Connection                 | 1Ph-CT-SD-SD                                                                                          |
| Primary Voltage            | 347                                                                                                   |
| Primary Max Current        | <u>4.32A</u>                                                                                          |
| Primary Markings           | <u>H1-H2</u>                                                                                          |
| Primary Terminals          | Leads                                                                                                 |
| Secondary Voltage          | <u>120/240</u>                                                                                        |
| Secondary Max Current      | <u>12.5A</u>                                                                                          |
| Secondary Markings         | <u>X1-X2-X3-X4</u>                                                                                    |
| Secondary Terminals        | <u>Leads</u>                                                                                          |
| Primary Taps               | N/A                                                                                                   |
| Conductor Material         | <u>Copper</u>                                                                                         |
| Temperatue Rise            | <u>115°C</u>                                                                                          |
| Insuation Class            | <u>180°C (Class F)</u>                                                                                |
| BIL (Insulation) Level     | <u>10kV</u>                                                                                           |
| Efficiency (@35% Load) %   | <u>N/A</u>                                                                                            |
| Impedance Range            | <u>5.0 – 7.0%</u>                                                                                     |
| Sound (db)                 | <u>40</u>                                                                                             |
| Enclosure Type             | Type-1 Indoor                                                                                         |
| Enclosure Size             | See Enclosure Chart                                                                                   |
| Finish/Colour              | <u>Semigloss – Black</u>                                                                              |
| Standards & Certifications | <u>CSA Certified File No. LR34493, UL Listed File No. E110286, ISO 9001:2015</u><br><u>Registered</u> |