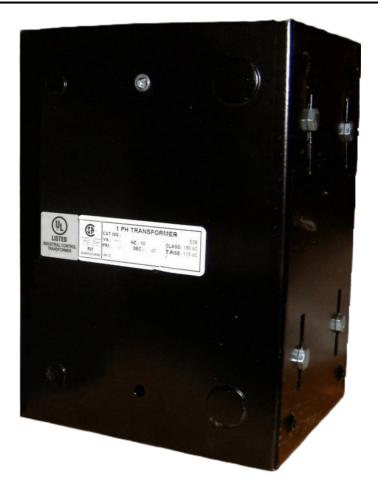

# \$684.32 CAD

Single Phase Control Transformer with a capacity of 1500VA, transforming 347 Volts to 120/240 Volts

SKU: CE1500E-K Categories: <u>Control Transformers</u>

#### **PRODUCT SPECIFICATIONS**

| Weight                     | 40 lbs                                                                                                |
|----------------------------|-------------------------------------------------------------------------------------------------------|
| Phases                     | 1                                                                                                     |
| Connection                 | 1Ph-CT-SD-SD                                                                                          |
| Primary Voltage            | 347                                                                                                   |
| Primary Max Current        | <u>4.32A</u>                                                                                          |
| Primary Markings           | <u>H1-H2</u>                                                                                          |
| Primary Terminals          | Leads                                                                                                 |
| Secondary Voltage          | <u>120/240</u>                                                                                        |
| Secondary Max Current      | <u>12.5A</u>                                                                                          |
| Secondary Markings         | <u>X1-X2-X3-X4</u>                                                                                    |
| Secondary Terminals        | <u>Leads</u>                                                                                          |
| Primary Taps               | N/A                                                                                                   |
| Conductor Material         | <u>Copper</u>                                                                                         |
| Temperatue Rise            | <u>115°C</u>                                                                                          |
| Insuation Class            | <u>180°C (Class F)</u>                                                                                |
| BIL (Insulation) Level     | <u>10kV</u>                                                                                           |
| Efficiency (@35% Load) %   | <u>N/A</u>                                                                                            |
| Impedance Range            | <u>5.0 – 7.0%</u>                                                                                     |
| Sound (db)                 | <u>40</u>                                                                                             |
| Enclosure Type             | Type-1 Indoor                                                                                         |
| Enclosure Size             | See Enclosure Chart                                                                                   |
| Finish/Colour              | <u>Semigloss – Black</u>                                                                              |
| Standards & Certifications | <u>CSA Certified File No. LR34493, UL Listed File No. E110286, ISO 9001:2015</u><br><u>Registered</u> |