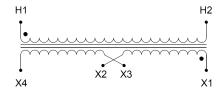

#### SCHEMATIC/DIAGRAM AND DIMENSION PICTURES

Single Phase Control Transformer with a capacity of 1500VA, transforming 347 Volts to 120/240 Volts

**OFFICIAL QUOTE** 

#### **PRODUCT SPECIFICATIONS**

| Weight                     | 40 lbs                                                                                                |
|----------------------------|-------------------------------------------------------------------------------------------------------|
| Phases                     | 1                                                                                                     |
| Connection                 | 1Ph-CT-SD-SD                                                                                          |
| Primary Voltage            | 347                                                                                                   |
| Primary Max Current        | <u>4.32A</u>                                                                                          |
| Primary Markings           | <u>H1-H2</u>                                                                                          |
| Primary Terminals          | Leads                                                                                                 |
| Secondary Voltage          | <u>120/240</u>                                                                                        |
| Secondary Max Current      | <u>12.5A</u>                                                                                          |
| Secondary Markings         | <u>X1-X2-X3-X4</u>                                                                                    |
| Secondary Terminals        | <u>Leads</u>                                                                                          |
| Primary Taps               | N/A                                                                                                   |
| Conductor Material         | <u>Copper</u>                                                                                         |
| Temperatue Rise            | <u>115°C</u>                                                                                          |
| Insuation Class            | <u>180°C (Class F)</u>                                                                                |
| BIL (Insulation) Level     | <u>10kV</u>                                                                                           |
| Efficiency (@35% Load) %   | <u>N/A</u>                                                                                            |
| Impedance Range            | <u>5.0 – 7.0%</u>                                                                                     |
| Sound (db)                 | <u>40</u>                                                                                             |
| Enclosure Type             | Type-1 Indoor                                                                                         |
| Enclosure Size             | See Enclosure Chart                                                                                   |
| Finish/Colour              | <u>Semigloss – Black</u>                                                                              |
| Standards & Certifications | <u>CSA Certified File No. LR34493, UL Listed File No. E110286, ISO 9001:2015</u><br><u>Registered</u> |