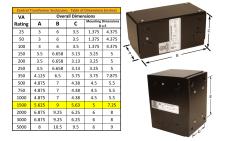

#### SCHEMATIC/DIAGRAM AND DIMENSION PICTURES

Single Phase Control Transformer with a capacity of 1500VA, transforming 347 Volts to 120/240 Volts

**OFFICIAL QUOTE** 

#### **PRODUCT SPECIFICATIONS**

| Weight                     | 40 lbs                                                                                                |
|----------------------------|-------------------------------------------------------------------------------------------------------|
| Phases                     | 1                                                                                                     |
| Connection                 | 1Ph-CT-SD-SD                                                                                          |
| Primary Voltage            | 347                                                                                                   |
| Primary Max Current        | <u>4.32A</u>                                                                                          |
| Primary Markings           | <u>H1-H2</u>                                                                                          |
| Primary Terminals          | Leads                                                                                                 |
| Secondary Voltage          | <u>120/240</u>                                                                                        |
| Secondary Max Current      | <u>12.5A</u>                                                                                          |
| Secondary Markings         | <u>X1-X2-X3-X4</u>                                                                                    |
| Secondary Terminals        | <u>Leads</u>                                                                                          |
| Primary Taps               | N/A                                                                                                   |
| Conductor Material         | <u>Copper</u>                                                                                         |
| Temperatue Rise            | <u>115°C</u>                                                                                          |
| Insuation Class            | <u>180°C (Class F)</u>                                                                                |
| BIL (Insulation) Level     | <u>10kV</u>                                                                                           |
| Efficiency (@35% Load) %   | <u>N/A</u>                                                                                            |
| Impedance Range            | <u>5.0 – 7.0%</u>                                                                                     |
| Sound (db)                 | <u>40</u>                                                                                             |
| Enclosure Type             | Type-1 Indoor                                                                                         |
| Enclosure Size             | See Enclosure Chart                                                                                   |
| Finish/Colour              | <u>Semigloss – Black</u>                                                                              |
| Standards & Certifications | <u>CSA Certified File No. LR34493, UL Listed File No. E110286, ISO 9001:2015</u><br><u>Registered</u> |