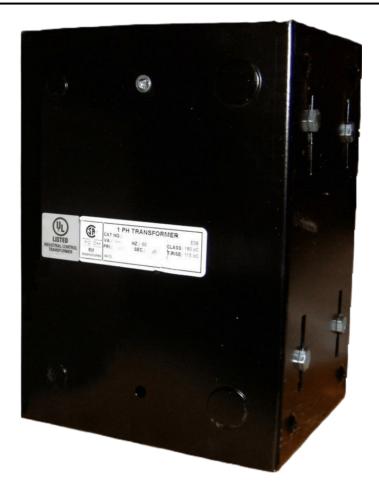

# 1500VA 347 VOLTS TO 120/240 VOLTS SINGLE PHASE CONTROL TRANSFORMER

#### **PRODUCT SPECIFICATIONS**

| Weight                     | 40 lbs                                                                                                |
|----------------------------|-------------------------------------------------------------------------------------------------------|
| Phases                     | 1                                                                                                     |
| Connection                 | 1Ph-CT-SD-SD                                                                                          |
| Primary Voltage            | 347                                                                                                   |
| Primary Max Current        | <u>4.32A</u>                                                                                          |
| Primary Markings           | <u>H1-H2</u>                                                                                          |
| Primary Terminals          | Leads                                                                                                 |
| Secondary Voltage          | <u>120/240</u>                                                                                        |
| Secondary Max Current      | <u>12.5A</u>                                                                                          |
| Secondary Markings         | <u>X1-X2-X3-X4</u>                                                                                    |
| Secondary Terminals        | <u>Leads</u>                                                                                          |
| Primary Taps               | N/A                                                                                                   |
| Conductor Material         | <u>Copper</u>                                                                                         |
| Temperatue Rise            | <u>115°C</u>                                                                                          |
| Insuation Class            | <u>180°C (Class F)</u>                                                                                |
| BIL (Insulation) Level     | <u>10kV</u>                                                                                           |
| Efficiency (@35% Load) %   | <u>N/A</u>                                                                                            |
| Impedance Range            | <u>5.0 – 7.0%</u>                                                                                     |
| Sound (db)                 | <u>40</u>                                                                                             |
| Enclosure Type             | Type-1 Indoor                                                                                         |
| Enclosure Size             | See Enclosure Chart                                                                                   |
| Finish/Colour              | <u>Semigloss – Black</u>                                                                              |
| Standards & Certifications | <u>CSA Certified File No. LR34493, UL Listed File No. E110286, ISO 9001:2015</u><br><u>Registered</u> |