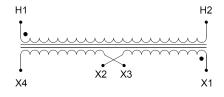

## SCHEMATIC/DIAGRAM AND DIMENSION PICTURES

Single Phase Control Transformer with a capacity of 1500VA, transforming 347 Volts to 120/240 Volts

**OFFICIAL QUOTE** 

#### **PRODUCT SPECIFICATIONS**

| Weight                     | 40 lbs                                                                                                |
|----------------------------|-------------------------------------------------------------------------------------------------------|
| Phases                     | 1                                                                                                     |
| Connection                 | 1Ph-CT-SD-SD                                                                                          |
| Primary Voltage            | 347                                                                                                   |
| Primary Max Current        | <u>4.32A</u>                                                                                          |
| Primary Markings           | <u>H1-H2</u>                                                                                          |
| Primary Terminals          | Leads                                                                                                 |
| Secondary Voltage          | <u>120/240</u>                                                                                        |
| Secondary Max Current      | <u>12.5A</u>                                                                                          |
| Secondary Markings         | <u>X1-X2-X3-X4</u>                                                                                    |
| Secondary Terminals        | <u>Leads</u>                                                                                          |
| Primary Taps               | N/A                                                                                                   |
| Conductor Material         | <u>Copper</u>                                                                                         |
| Temperatue Rise            | <u>115°C</u>                                                                                          |
| Insuation Class            | <u>180°C (Class F)</u>                                                                                |
| BIL (Insulation) Level     | <u>10kV</u>                                                                                           |
| Efficiency (@35% Load) %   | <u>N/A</u>                                                                                            |
| Impedance Range            | <u>5.0 – 7.0%</u>                                                                                     |
| Sound (db)                 | <u>40</u>                                                                                             |
| Enclosure Type             | Type-1 Indoor                                                                                         |
| Enclosure Size             | See Enclosure Chart                                                                                   |
| Finish/Colour              | <u>Semigloss – Black</u>                                                                              |
| Standards & Certifications | <u>CSA Certified File No. LR34493, UL Listed File No. E110286, ISO 9001:2015</u><br><u>Registered</u> |