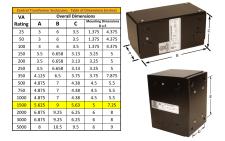

## SCHEMATIC/DIAGRAM AND DIMENSION PICTURES

Single Phase Control Transformer with a capacity of 1500VA, transforming 347 Volts to 120/240 Volts

**OFFICIAL QUOTE** 

#### **PRODUCT SPECIFICATIONS**

| Weight                     | 40 lbs                                                                                                |
|----------------------------|-------------------------------------------------------------------------------------------------------|
| Phases                     | 1                                                                                                     |
| Connection                 | 1Ph-CT-SD-SD                                                                                          |
| Primary Voltage            | 347                                                                                                   |
| Primary Max Current        | <u>4.32A</u>                                                                                          |
| Primary Markings           | <u>H1-H2</u>                                                                                          |
| Primary Terminals          | Leads                                                                                                 |
| Secondary Voltage          | <u>120/240</u>                                                                                        |
| Secondary Max Current      | <u>12.5A</u>                                                                                          |
| Secondary Markings         | <u>X1-X2-X3-X4</u>                                                                                    |
| Secondary Terminals        | <u>Leads</u>                                                                                          |
| Primary Taps               | N/A                                                                                                   |
| Conductor Material         | <u>Copper</u>                                                                                         |
| Temperatue Rise            | <u>115°C</u>                                                                                          |
| Insuation Class            | <u>180°C (Class F)</u>                                                                                |
| BIL (Insulation) Level     | <u>10kV</u>                                                                                           |
| Efficiency (@35% Load) %   | <u>N/A</u>                                                                                            |
| Impedance Range            | <u>5.0 – 7.0%</u>                                                                                     |
| Sound (db)                 | <u>40</u>                                                                                             |
| Enclosure Type             | Type-1 Indoor                                                                                         |
| Enclosure Size             | See Enclosure Chart                                                                                   |
| Finish/Colour              | <u>Semigloss – Black</u>                                                                              |
| Standards & Certifications | <u>CSA Certified File No. LR34493, UL Listed File No. E110286, ISO 9001:2015</u><br><u>Registered</u> |