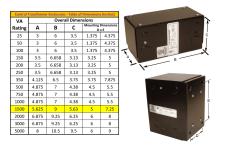

#### SCHEMATIC/DIAGRAM AND DIMENSION PICTURES

Single Phase Control Transformer with a capacity of 1500VA, transforming 347 Volts to 120/240 Volts

### **PRODUCT SPECIFICATIONS**

| PRODUCT SPECIFICATIONS     |                                                                                      |
|----------------------------|--------------------------------------------------------------------------------------|
| Weight                     | 40 lbs                                                                               |
| Phases                     | 1                                                                                    |
| Connection                 | 1Ph-CT-SD-SD                                                                         |
| Primary Voltage            | 347                                                                                  |
| Primary Max Current        | 4.32A                                                                                |
| Primary Markings           | H1-H2                                                                                |
| Primary Terminals          | Leads                                                                                |
| Secondary Voltage          | 120/240                                                                              |
| Secondary Max Current      | <u>12.5A</u>                                                                         |
| Secondary Markings         | <u>X1-X2-X3-X4</u>                                                                   |
| Secondary Terminals        | Leads                                                                                |
| Primary Taps               | N/A                                                                                  |
| Conductor Material         | Copper                                                                               |
| Temperatue Rise            | <u>115°C</u>                                                                         |
| Insuation Class            | 180°C (Class F)                                                                      |
| BIL (Insulation) Level     | <u>10kV</u>                                                                          |
| Efficiency (@35% Load) %   | N/A                                                                                  |
| Impedance Range            | <u>5.0 - 7.0%</u>                                                                    |
| Sound (db)                 | 40                                                                                   |
| Enclosure Type             | Type-1 Indoor                                                                        |
| Enclosure Size             | See Enclosure Chart                                                                  |
| Finish/Colour              | Semigloss - Black                                                                    |
| Standards & Certifications | CSA Certified File No. LR34493, UL Listed File No. E110286, ISO 9001:2015 Registered |