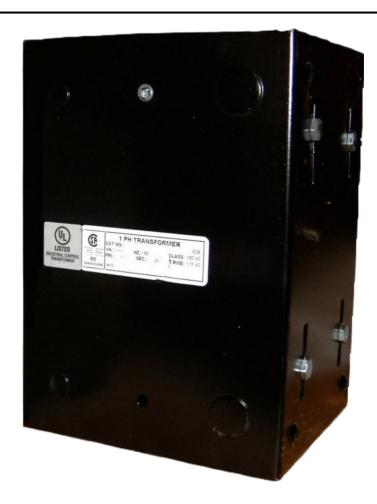

## 1500VA 347 VOLTS TO 120/240 VOLTS SINGLE PHASE CONTROL TRANSFORMER

\$684.32 CAD

Single Phase Control Transformer with a capacity of 1500VA, transforming 347 Volts to 120/240 Volts

**SKU:** CE1500E-K

**Categories:** Control Transformers

### **PRODUCT SPECIFICATIONS**

| PRODUCT SPECIFICATIONS     |                                                                                      |
|----------------------------|--------------------------------------------------------------------------------------|
| Weight                     | 40 lbs                                                                               |
| Phases                     | 1                                                                                    |
| Connection                 | 1Ph-CT-SD-SD                                                                         |
| Primary Voltage            | 347                                                                                  |
| Primary Max Current        | 4.32A                                                                                |
| Primary Markings           | H1-H2                                                                                |
| Primary Terminals          | Leads                                                                                |
| Secondary Voltage          | 120/240                                                                              |
| Secondary Max Current      | <u>12.5A</u>                                                                         |
| Secondary Markings         | <u>X1-X2-X3-X4</u>                                                                   |
| Secondary Terminals        | Leads                                                                                |
| Primary Taps               | N/A                                                                                  |
| Conductor Material         | Copper                                                                               |
| Temperatue Rise            | <u>115°C</u>                                                                         |
| Insuation Class            | 180°C (Class F)                                                                      |
| BIL (Insulation) Level     | <u>10kV</u>                                                                          |
| Efficiency (@35% Load) %   | N/A                                                                                  |
| Impedance Range            | <u>5.0 - 7.0%</u>                                                                    |
| Sound (db)                 | 40                                                                                   |
| Enclosure Type             | Type-1 Indoor                                                                        |
| Enclosure Size             | See Enclosure Chart                                                                  |
| Finish/Colour              | Semigloss - Black                                                                    |
| Standards & Certifications | CSA Certified File No. LR34493, UL Listed File No. E110286, ISO 9001:2015 Registered |