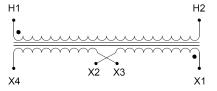

#### SCHEMATIC/DIAGRAM AND DIMENSION PICTURES

Single Phase Control Transformer with a capacity of 1500VA, transforming 347 Volts to 120/240 Volts

### **PRODUCT SPECIFICATIONS**

| PRODUCT SPECIFICATIONS     |                                                                                      |
|----------------------------|--------------------------------------------------------------------------------------|
| Weight                     | 40 lbs                                                                               |
| Phases                     | 1                                                                                    |
| Connection                 | 1Ph-CT-SD-SD                                                                         |
| Primary Voltage            | 347                                                                                  |
| Primary Max Current        | 4.32A                                                                                |
| Primary Markings           | H1-H2                                                                                |
| Primary Terminals          | Leads                                                                                |
| Secondary Voltage          | 120/240                                                                              |
| Secondary Max Current      | <u>12.5A</u>                                                                         |
| Secondary Markings         | <u>X1-X2-X3-X4</u>                                                                   |
| Secondary Terminals        | Leads                                                                                |
| Primary Taps               | N/A                                                                                  |
| Conductor Material         | Copper                                                                               |
| Temperatue Rise            | <u>115°C</u>                                                                         |
| Insuation Class            | 180°C (Class F)                                                                      |
| BIL (Insulation) Level     | <u>10kV</u>                                                                          |
| Efficiency (@35% Load) %   | N/A                                                                                  |
| Impedance Range            | <u>5.0 - 7.0%</u>                                                                    |
| Sound (db)                 | 40                                                                                   |
| Enclosure Type             | Type-1 Indoor                                                                        |
| Enclosure Size             | See Enclosure Chart                                                                  |
| Finish/Colour              | Semigloss - Black                                                                    |
| Standards & Certifications | CSA Certified File No. LR34493, UL Listed File No. E110286, ISO 9001:2015 Registered |