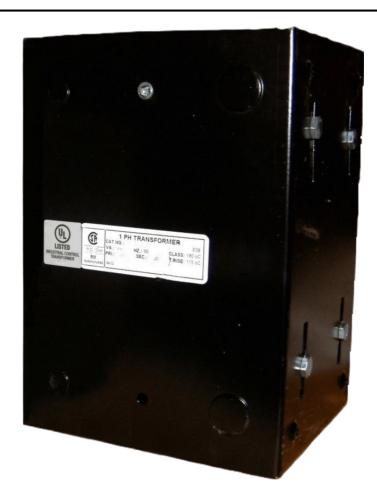

## 1500VA 347 VOLTS TO 120/240 VOLTS SINGLE PHASE CONTROL TRANSFORMER

\$684.32 CAD

Single Phase Control Transformer with a capacity of 1500VA, transforming 347 Volts to 120/240 Volts

**SKU:** CE1500E-K

**Categories:** Control Transformers

### **PRODUCT SPECIFICATIONS**

| PRODUCT SPECIFICATIONS     |                                                                                      |
|----------------------------|--------------------------------------------------------------------------------------|
| Weight                     | 40 lbs                                                                               |
| Phases                     | 1                                                                                    |
| Connection                 | 1Ph-CT-SD-SD                                                                         |
| Primary Voltage            | 347                                                                                  |
| Primary Max Current        | 4.32A                                                                                |
| Primary Markings           | H1-H2                                                                                |
| Primary Terminals          | Leads                                                                                |
| Secondary Voltage          | 120/240                                                                              |
| Secondary Max Current      | <u>12.5A</u>                                                                         |
| Secondary Markings         | <u>X1-X2-X3-X4</u>                                                                   |
| Secondary Terminals        | Leads                                                                                |
| Primary Taps               | N/A                                                                                  |
| Conductor Material         | Copper                                                                               |
| Temperatue Rise            | <u>115°C</u>                                                                         |
| Insuation Class            | 180°C (Class F)                                                                      |
| BIL (Insulation) Level     | <u>10kV</u>                                                                          |
| Efficiency (@35% Load) %   | N/A                                                                                  |
| Impedance Range            | <u>5.0 - 7.0%</u>                                                                    |
| Sound (db)                 | 40                                                                                   |
| Enclosure Type             | Type-1 Indoor                                                                        |
| Enclosure Size             | See Enclosure Chart                                                                  |
| Finish/Colour              | Semigloss - Black                                                                    |
| Standards & Certifications | CSA Certified File No. LR34493, UL Listed File No. E110286, ISO 9001:2015 Registered |