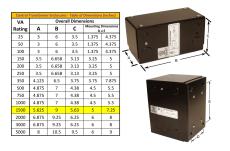

#### SCHEMATIC/DIAGRAM AND DIMENSION PICTURES

Single Phase Control Transformer with a capacity of 1500VA, transforming 347 Volts to 120/240 Volts

### **PRODUCT SPECIFICATIONS**

| PRODUCT SPECIFICATIONS     |                                                                                      |
|----------------------------|--------------------------------------------------------------------------------------|
| Weight                     | 40 lbs                                                                               |
| Phases                     | 1                                                                                    |
| Connection                 | 1Ph-CT-SD-SD                                                                         |
| Primary Voltage            | 347                                                                                  |
| Primary Max Current        | 4.32A                                                                                |
| Primary Markings           | H1-H2                                                                                |
| Primary Terminals          | Leads                                                                                |
| Secondary Voltage          | 120/240                                                                              |
| Secondary Max Current      | <u>12.5A</u>                                                                         |
| Secondary Markings         | <u>X1-X2-X3-X4</u>                                                                   |
| Secondary Terminals        | Leads                                                                                |
| Primary Taps               | N/A                                                                                  |
| Conductor Material         | Copper                                                                               |
| Temperatue Rise            | <u>115°C</u>                                                                         |
| Insuation Class            | 180°C (Class F)                                                                      |
| BIL (Insulation) Level     | <u>10kV</u>                                                                          |
| Efficiency (@35% Load) %   | N/A                                                                                  |
| Impedance Range            | <u>5.0 - 7.0%</u>                                                                    |
| Sound (db)                 | 40                                                                                   |
| Enclosure Type             | Type-1 Indoor                                                                        |
| Enclosure Size             | See Enclosure Chart                                                                  |
| Finish/Colour              | Semigloss - Black                                                                    |
| Standards & Certifications | CSA Certified File No. LR34493, UL Listed File No. E110286, ISO 9001:2015 Registered |