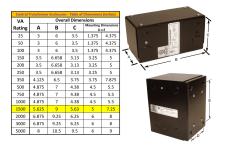

#### **SCHEMATIC/DIAGRAM AND DIMENSION PICTURES**

Single Phase Control Transformer with a capacity of 1500VA, transforming 347 Volts to 120/240 Volts

#### **PRODUCT SPECIFICATIONS**

| PRODUCT SPECIFICATIONS     |                                                                                      |
|----------------------------|--------------------------------------------------------------------------------------|
| Weight                     | 40 lbs                                                                               |
| Phases                     | 1                                                                                    |
| Connection                 | 1Ph-CT-SD-SD                                                                         |
| Primary Voltage            | 347                                                                                  |
| Primary Max Current        | 4.32A                                                                                |
| Primary Markings           | H1-H2                                                                                |
| Primary Terminals          | Leads                                                                                |
| Secondary Voltage          | 120/240                                                                              |
| Secondary Max Current      | <u>12.5A</u>                                                                         |
| Secondary Markings         | <u>X1-X2-X3-X4</u>                                                                   |
| Secondary Terminals        | Leads                                                                                |
| Primary Taps               | N/A                                                                                  |
| Conductor Material         | Copper                                                                               |
| Temperatue Rise            | <u>115°C</u>                                                                         |
| Insuation Class            | 180°C (Class F)                                                                      |
| BIL (Insulation) Level     | <u>10kV</u>                                                                          |
| Efficiency (@35% Load) %   | N/A                                                                                  |
| Impedance Range            | <u>5.0 - 7.0%</u>                                                                    |
| Sound (db)                 | 40                                                                                   |
| Enclosure Type             | Type-1 Indoor                                                                        |
| Enclosure Size             | See Enclosure Chart                                                                  |
| Finish/Colour              | Semigloss - Black                                                                    |
| Standards & Certifications | CSA Certified File No. LR34493, UL Listed File No. E110286, ISO 9001:2015 Registered |