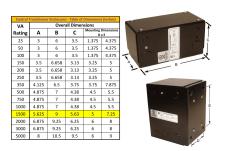

#### **SCHEMATIC/DIAGRAM AND DIMENSION PICTURES**

Single Phase Control Transformer with a capacity of 1500VA, transforming 347 Volts to 120/240 Volts