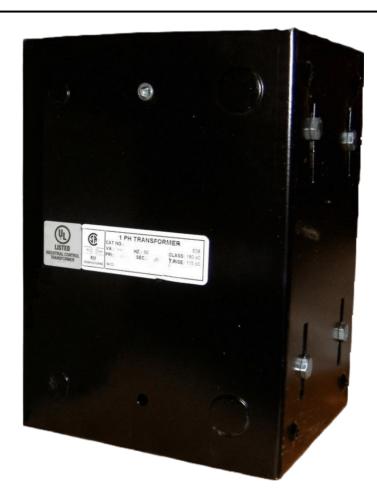

### 1500VA 347 VOLTS TO 120/240 VOLTS SINGLE PHASE CONTROL TRANSFORMER

\$684.32 CAD

Single Phase Control Transformer with a capacity of 1500VA, transforming 347 Volts to 120/240 Volts

**SKU:** CE1500E-K

**Categories:** Control Transformers

#### **PRODUCT SPECIFICATIONS**

| PRODUCT SPECIFICATIONS     |                                                                                      |
|----------------------------|--------------------------------------------------------------------------------------|
| Weight                     | 40 lbs                                                                               |
| Phases                     | 1                                                                                    |
| Connection                 | 1Ph-CT-SD-SD                                                                         |
| Primary Voltage            | 347                                                                                  |
| Primary Max Current        | 4.32A                                                                                |
| Primary Markings           | H1-H2                                                                                |
| Primary Terminals          | Leads                                                                                |
| Secondary Voltage          | 120/240                                                                              |
| Secondary Max Current      | <u>12.5A</u>                                                                         |
| Secondary Markings         | <u>X1-X2-X3-X4</u>                                                                   |
| Secondary Terminals        | Leads                                                                                |
| Primary Taps               | N/A                                                                                  |
| Conductor Material         | Copper                                                                               |
| Temperatue Rise            | <u>115°C</u>                                                                         |
| Insuation Class            | 180°C (Class F)                                                                      |
| BIL (Insulation) Level     | <u>10kV</u>                                                                          |
| Efficiency (@35% Load) %   | N/A                                                                                  |
| Impedance Range            | <u>5.0 - 7.0%</u>                                                                    |
| Sound (db)                 | 40                                                                                   |
| Enclosure Type             | Type-1 Indoor                                                                        |
| Enclosure Size             | See Enclosure Chart                                                                  |
| Finish/Colour              | Semigloss - Black                                                                    |
| Standards & Certifications | CSA Certified File No. LR34493, UL Listed File No. E110286, ISO 9001:2015 Registered |