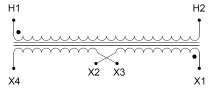

#### **SCHEMATIC/DIAGRAM AND DIMENSION PICTURES**

Single Phase Control Transformer with a capacity of 1500VA, transforming 347 Volts to 120/240 Volts

#### **PRODUCT SPECIFICATIONS**

| PRODUCT SPECIFICATIONS     |                                                                                      |
|----------------------------|--------------------------------------------------------------------------------------|
| Weight                     | 40 lbs                                                                               |
| Phases                     | 1                                                                                    |
| Connection                 | 1Ph-CT-SD-SD                                                                         |
| Primary Voltage            | 347                                                                                  |
| Primary Max Current        | 4.32A                                                                                |
| Primary Markings           | H1-H2                                                                                |
| Primary Terminals          | Leads                                                                                |
| Secondary Voltage          | 120/240                                                                              |
| Secondary Max Current      | <u>12.5A</u>                                                                         |
| Secondary Markings         | <u>X1-X2-X3-X4</u>                                                                   |
| Secondary Terminals        | Leads                                                                                |
| Primary Taps               | N/A                                                                                  |
| Conductor Material         | Copper                                                                               |
| Temperatue Rise            | <u>115°C</u>                                                                         |
| Insuation Class            | 180°C (Class F)                                                                      |
| BIL (Insulation) Level     | <u>10kV</u>                                                                          |
| Efficiency (@35% Load) %   | N/A                                                                                  |
| Impedance Range            | <u>5.0 - 7.0%</u>                                                                    |
| Sound (db)                 | 40                                                                                   |
| Enclosure Type             | Type-1 Indoor                                                                        |
| Enclosure Size             | See Enclosure Chart                                                                  |
| Finish/Colour              | Semigloss - Black                                                                    |
| Standards & Certifications | CSA Certified File No. LR34493, UL Listed File No. E110286, ISO 9001:2015 Registered |