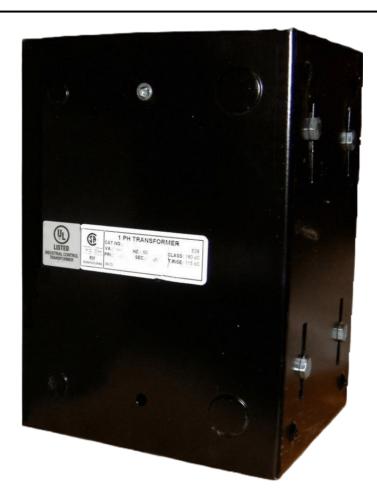

### **PRODUCT SPECIFICATIONS**

| PRODUCT SPECIFICATIONS     |                                                                                      |
|----------------------------|--------------------------------------------------------------------------------------|
| Weight                     | 40 lbs                                                                               |
| Phases                     | 1                                                                                    |
| Connection                 | 1Ph-CT-SD-SD                                                                         |
| Primary Voltage            | 120/240                                                                              |
| Primary Max Current        | <u>5.42A</u>                                                                         |
| Primary Markings           | <u>H1-H2</u>                                                                         |
| Primary Terminals          | <u>Leads</u>                                                                         |
| Secondary Voltage          | 120/240                                                                              |
| Secondary Max Current      | 12.5A                                                                                |
| Secondary Markings         | X1-X2-X3-X4                                                                          |
| Secondary Terminals        | <u>Leads</u>                                                                         |
| Primary Taps               | N/A                                                                                  |
| Conductor Material         | Copper                                                                               |
| Temperatue Rise            | 115°C                                                                                |
| Insuation Class            | 180°C (Class F)                                                                      |
| BIL (Insulation) Level     | <u>10kV</u>                                                                          |
| Efficiency (@35% Load) %   | N/A                                                                                  |
| Impedance Range            | <u>5.0 - 7.0%</u>                                                                    |
| Sound (db)                 | 40                                                                                   |
| Enclosure Type             | Type-1 Indoor                                                                        |
| Enclosure Size             | See Enclosure Chart                                                                  |
| Finish/Colour              | Semigloss - Black                                                                    |
| Standards & Certifications | CSA Certified File No. LR34493, UL Listed File No. E110286, ISO 9001:2015 Registered |