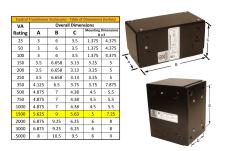

#### **SCHEMATIC/DIAGRAM AND DIMENSION PICTURES**

Single Phase Control Transformer with a capacity of 1500VA, transforming 277 Volts to 120/240 Volts