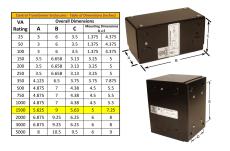

#### **SCHEMATIC/DIAGRAM AND DIMENSION PICTURES**

Single Phase Control Transformer with a capacity of 1500VA, transforming 277 Volts to 120/240 Volts

### **PRODUCT SPECIFICATIONS**

| PRODUCT SPECIFICATIONS     |                                                                                      |
|----------------------------|--------------------------------------------------------------------------------------|
| Weight                     | 40 lbs                                                                               |
| Phases                     | 1                                                                                    |
| Connection                 | 1Ph-CT-SD-SD                                                                         |
| Primary Voltage            | 120/240                                                                              |
| Primary Max Current        | <u>5.42A</u>                                                                         |
| Primary Markings           | <u>H1-H2</u>                                                                         |
| Primary Terminals          | <u>Leads</u>                                                                         |
| Secondary Voltage          | 120/240                                                                              |
| Secondary Max Current      | 12.5A                                                                                |
| Secondary Markings         | X1-X2-X3-X4                                                                          |
| Secondary Terminals        | <u>Leads</u>                                                                         |
| Primary Taps               | N/A                                                                                  |
| Conductor Material         | Copper                                                                               |
| Temperatue Rise            | 115°C                                                                                |
| Insuation Class            | 180°C (Class F)                                                                      |
| BIL (Insulation) Level     | <u>10kV</u>                                                                          |
| Efficiency (@35% Load) %   | N/A                                                                                  |
| Impedance Range            | <u>5.0 - 7.0%</u>                                                                    |
| Sound (db)                 | 40                                                                                   |
| Enclosure Type             | Type-1 Indoor                                                                        |
| Enclosure Size             | See Enclosure Chart                                                                  |
| Finish/Colour              | Semigloss - Black                                                                    |
| Standards & Certifications | CSA Certified File No. LR34493, UL Listed File No. E110286, ISO 9001:2015 Registered |