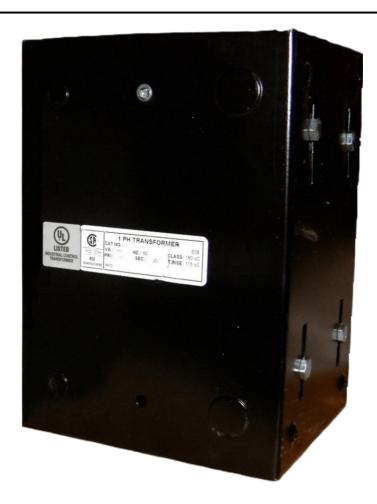

#### **SCHEMATIC/DIAGRAM AND DIMENSION PICTURES**

Single Phase Control Transformer with a capacity of 1500VA, transforming 277 Volts to 120/240 Volts

### **PRODUCT SPECIFICATIONS**

| PRODUCT SPECIFICATIONS     |                                                                                      |
|----------------------------|--------------------------------------------------------------------------------------|
| Weight                     | 40 lbs                                                                               |
| Phases                     | 1                                                                                    |
| Connection                 | 1Ph-CT-SD-SD                                                                         |
| Primary Voltage            | 120/240                                                                              |
| Primary Max Current        | <u>5.42A</u>                                                                         |
| Primary Markings           | <u>H1-H2</u>                                                                         |
| Primary Terminals          | <u>Leads</u>                                                                         |
| Secondary Voltage          | 120/240                                                                              |
| Secondary Max Current      | 12.5A                                                                                |
| Secondary Markings         | X1-X2-X3-X4                                                                          |
| Secondary Terminals        | <u>Leads</u>                                                                         |
| Primary Taps               | N/A                                                                                  |
| Conductor Material         | Copper                                                                               |
| Temperatue Rise            | 115°C                                                                                |
| Insuation Class            | 180°C (Class F)                                                                      |
| BIL (Insulation) Level     | <u>10kV</u>                                                                          |
| Efficiency (@35% Load) %   | N/A                                                                                  |
| Impedance Range            | <u>5.0 - 7.0%</u>                                                                    |
| Sound (db)                 | 40                                                                                   |
| Enclosure Type             | Type-1 Indoor                                                                        |
| Enclosure Size             | See Enclosure Chart                                                                  |
| Finish/Colour              | Semigloss - Black                                                                    |
| Standards & Certifications | CSA Certified File No. LR34493, UL Listed File No. E110286, ISO 9001:2015 Registered |