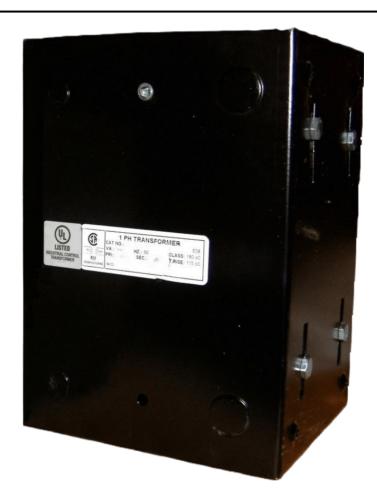

## 1500VA 277 VOLTS TO 120/240 VOLTS SINGLE PHASE CONTROL TRANSFORMER

\$684.32 CAD

Single Phase Control Transformer with a capacity of 1500VA, transforming 277 Volts to 120/240 Volts

**SKU:** CE1500D-K

**Categories:** Control Transformers

#### **SCHEMATIC/DIAGRAM AND DIMENSION PICTURES**

Single Phase Control Transformer with a capacity of 1500VA, transforming 277 Volts to 120/240 Volts