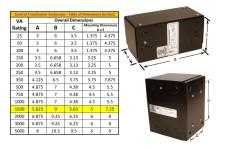

#### **SCHEMATIC/DIAGRAM AND DIMENSION PICTURES**

Single Phase Control Transformer with a capacity of 1500VA, transforming 277 Volts to 120/240 Volts

### **PRODUCT SPECIFICATIONS**

| PRODUCT SPECIFICATIONS     |                                                                                      |
|----------------------------|--------------------------------------------------------------------------------------|
| Weight                     | 40 lbs                                                                               |
| Phases                     | 1                                                                                    |
| Connection                 | 1Ph-CT-SD-SD                                                                         |
| Primary Voltage            | 120/240                                                                              |
| Primary Max Current        | <u>5.42A</u>                                                                         |
| Primary Markings           | <u>H1-H2</u>                                                                         |
| Primary Terminals          | <u>Leads</u>                                                                         |
| Secondary Voltage          | 120/240                                                                              |
| Secondary Max Current      | 12.5A                                                                                |
| Secondary Markings         | X1-X2-X3-X4                                                                          |
| Secondary Terminals        | <u>Leads</u>                                                                         |
| Primary Taps               | N/A                                                                                  |
| Conductor Material         | Copper                                                                               |
| Temperatue Rise            | 115°C                                                                                |
| Insuation Class            | 180°C (Class F)                                                                      |
| BIL (Insulation) Level     | <u>10kV</u>                                                                          |
| Efficiency (@35% Load) %   | N/A                                                                                  |
| Impedance Range            | <u>5.0 - 7.0%</u>                                                                    |
| Sound (db)                 | 40                                                                                   |
| Enclosure Type             | Type-1 Indoor                                                                        |
| Enclosure Size             | See Enclosure Chart                                                                  |
| Finish/Colour              | Semigloss - Black                                                                    |
| Standards & Certifications | CSA Certified File No. LR34493, UL Listed File No. E110286, ISO 9001:2015 Registered |