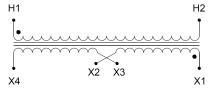

#### **SCHEMATIC/DIAGRAM AND DIMENSION PICTURES**

Single Phase Control Transformer with a capacity of 1500VA, transforming 277 Volts to 120/240 Volts

### **PRODUCT SPECIFICATIONS**

| PRODUCT SPECIFICATIONS     |                                                                                      |
|----------------------------|--------------------------------------------------------------------------------------|
| Weight                     | 40 lbs                                                                               |
| Phases                     | 1                                                                                    |
| Connection                 | 1Ph-CT-SD-SD                                                                         |
| Primary Voltage            | 120/240                                                                              |
| Primary Max Current        | <u>5.42A</u>                                                                         |
| Primary Markings           | <u>H1-H2</u>                                                                         |
| Primary Terminals          | <u>Leads</u>                                                                         |
| Secondary Voltage          | 120/240                                                                              |
| Secondary Max Current      | 12.5A                                                                                |
| Secondary Markings         | X1-X2-X3-X4                                                                          |
| Secondary Terminals        | <u>Leads</u>                                                                         |
| Primary Taps               | N/A                                                                                  |
| Conductor Material         | Copper                                                                               |
| Temperatue Rise            | 115°C                                                                                |
| Insuation Class            | 180°C (Class F)                                                                      |
| BIL (Insulation) Level     | <u>10kV</u>                                                                          |
| Efficiency (@35% Load) %   | N/A                                                                                  |
| Impedance Range            | <u>5.0 - 7.0%</u>                                                                    |
| Sound (db)                 | 40                                                                                   |
| Enclosure Type             | Type-1 Indoor                                                                        |
| Enclosure Size             | See Enclosure Chart                                                                  |
| Finish/Colour              | Semigloss - Black                                                                    |
| Standards & Certifications | CSA Certified File No. LR34493, UL Listed File No. E110286, ISO 9001:2015 Registered |