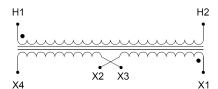

#### **SCHEMATIC/DIAGRAM AND DIMENSION PICTURES**

Single Phase Control Transformer with a capacity of 1500VA, transforming 277 Volts to 120/240 Volts

### **PRODUCT SPECIFICATIONS**

| Weight                     | 40 lbs                                                                               |
|----------------------------|--------------------------------------------------------------------------------------|
| Phases                     | 1                                                                                    |
| Connection                 | 1Ph-CT-SD-SD                                                                         |
| Primary Voltage            | 120/240                                                                              |
| Primary Max Current        | <u>5.42A</u>                                                                         |
| Primary Markings           | <u>H1-H2</u>                                                                         |
| Primary Terminals          | <u>Terminals</u>                                                                     |
| Secondary Voltage          | 120/240                                                                              |
| Secondary Max Current      | 12.5A                                                                                |
| Secondary Markings         | <u>X1-X2-X3-X4</u>                                                                   |
| Secondary Terminals        | <u>Terminals</u>                                                                     |
| Primary Taps               | N/A                                                                                  |
| Conductor Material         | Copper                                                                               |
| Temperatue Rise            | <u>115°C</u>                                                                         |
| Insuation Class            | 180°C (Class F)                                                                      |
| BIL (Insulation) Level     | <u>10kV</u>                                                                          |
| Efficiency (@35% Load) %   | N/A                                                                                  |
| Impedance Range            | <u>5.0 – 7.0%</u>                                                                    |
| Sound (db)                 | 40                                                                                   |
| Enclosure Type             | Core & Coil                                                                          |
| Enclosure Size             | See Core & Coil Chart                                                                |
| Finish/Colour              | N/A                                                                                  |
| Standards & Certifications | CSA Certified File No. LR34493, UL Listed File No. E110286, ISO 9001:2015 Registered |