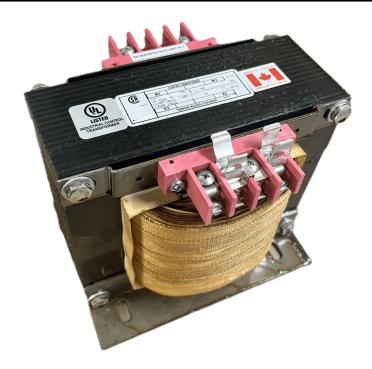

## 1500VA 277 VOLTS TO 120/240 VOLTS SINGLE PHASE CONTROL TRANSFORMER

\$618.80 CAD

Single Phase Control Transformer with a capacity of 1500VA, transforming 277 Volts to 120/240 Volts

**SKU:** CS1500D-K

**Categories:** Control Transformers

#### **SCHEMATIC/DIAGRAM AND DIMENSION PICTURES**

Single Phase Control Transformer with a capacity of 1500VA, transforming 277 Volts to 120/240 Volts