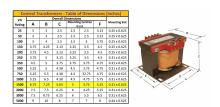

#### **SCHEMATIC/DIAGRAM AND DIMENSION PICTURES**

Single Phase Control Transformer with a capacity of 1500VA, transforming 277 Volts to 120/240 Volts

### **PRODUCT SPECIFICATIONS**

| Weight                     | 40 lbs                                                                               |
|----------------------------|--------------------------------------------------------------------------------------|
| Phases                     | 1                                                                                    |
| Connection                 | 1Ph-CT-SD-SD                                                                         |
| Primary Voltage            | 120/240                                                                              |
| Primary Max Current        | <u>5.42A</u>                                                                         |
| Primary Markings           | <u>H1-H2</u>                                                                         |
| Primary Terminals          | <u>Terminals</u>                                                                     |
| Secondary Voltage          | 120/240                                                                              |
| Secondary Max Current      | 12.5A                                                                                |
| Secondary Markings         | <u>X1-X2-X3-X4</u>                                                                   |
| Secondary Terminals        | <u>Terminals</u>                                                                     |
| Primary Taps               | N/A                                                                                  |
| Conductor Material         | Copper                                                                               |
| Temperatue Rise            | <u>115°C</u>                                                                         |
| Insuation Class            | 180°C (Class F)                                                                      |
| BIL (Insulation) Level     | <u>10kV</u>                                                                          |
| Efficiency (@35% Load) %   | N/A                                                                                  |
| Impedance Range            | <u>5.0 – 7.0%</u>                                                                    |
| Sound (db)                 | 40                                                                                   |
| Enclosure Type             | Core & Coil                                                                          |
| Enclosure Size             | See Core & Coil Chart                                                                |
| Finish/Colour              | N/A                                                                                  |
| Standards & Certifications | CSA Certified File No. LR34493, UL Listed File No. E110286, ISO 9001:2015 Registered |