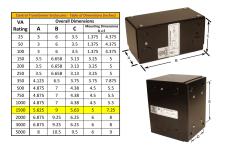

#### SCHEMATIC/DIAGRAM AND DIMENSION PICTURES

Single Phase Control Transformer with a capacity of 1500VA, transforming 240/480 Volts to 120/240 Volts

### **PRODUCT SPECIFICATIONS**

| Weight                     | 8 lbs                                                                                |
|----------------------------|--------------------------------------------------------------------------------------|
| Phases                     | 1                                                                                    |
| Connection                 | 1Ph-CT-DD-SD                                                                         |
| Primary Voltage            | 240/480                                                                              |
| Primary Max Current        | 6.25A                                                                                |
| Primary Markings           | H1-H2-H3-H4                                                                          |
| Primary Terminals          | Leads                                                                                |
| Secondary Voltage          | 120/240                                                                              |
| Secondary Max Current      | 12.5A                                                                                |
| Secondary Markings         | <u>X1-X2-X3-X4</u>                                                                   |
| Secondary Terminals        | Leads                                                                                |
| Primary Taps               | N/A                                                                                  |
| Conductor Material         | Copper                                                                               |
| Temperatue Rise            | <u>115°C</u>                                                                         |
| Insuation Class            | 180°C (Class F)                                                                      |
| BIL (Insulation) Level     | <u>10kV</u>                                                                          |
| Efficiency (@35% Load) %   | N/A                                                                                  |
| Impedance Range            | <u>5.0 - 7.0%</u>                                                                    |
| Sound (db)                 | 40                                                                                   |
| Enclosure Type             | Type-1 Indoor                                                                        |
| Enclosure Size             | See Enclosure Chart                                                                  |
| Finish/Colour              | Semigloss - Black                                                                    |
| Standards & Certifications | CSA Certified File No. LR34493, UL Listed File No. E110286, ISO 9001:2015 Registered |