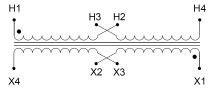

#### SCHEMATIC/DIAGRAM AND DIMENSION PICTURES

Single Phase Control Transformer with a capacity of 1500VA, transforming 240/480 Volts to 120/240 Volts

#### PRODUCT SPECIFICATIONS

| PRODUCT SPECIFICATIONS     |                                                                                      |
|----------------------------|--------------------------------------------------------------------------------------|
| Weight                     | 8 lbs                                                                                |
| Phases                     | 1                                                                                    |
| Connection                 | 1Ph-CT-DD-SD                                                                         |
| Primary Voltage            | 240/480                                                                              |
| Primary Max Current        | 6.25A                                                                                |
| Primary Markings           | H1-H2-H3-H4                                                                          |
| Primary Terminals          | Leads                                                                                |
| Secondary Voltage          | 120/240                                                                              |
| Secondary Max Current      | 12.5A                                                                                |
| Secondary Markings         | <u>X1-X2-X3-X4</u>                                                                   |
| Secondary Terminals        | Leads                                                                                |
| Primary Taps               | N/A                                                                                  |
| Conductor Material         | Copper                                                                               |
| Temperatue Rise            | <u>115°C</u>                                                                         |
| Insuation Class            | 180°C (Class F)                                                                      |
| BIL (Insulation) Level     | <u>10kV</u>                                                                          |
| Efficiency (@35% Load) %   | N/A                                                                                  |
| Impedance Range            | 5.0 - 7.0%                                                                           |
| Sound (db)                 | 40                                                                                   |
| Enclosure Type             | Type-1 Indoor                                                                        |
| Enclosure Size             | See Enclosure Chart                                                                  |
| Finish/Colour              | Semigloss - Black                                                                    |
| Standards & Certifications | CSA Certified File No. LR34493, UL Listed File No. E110286, ISO 9001:2015 Registered |