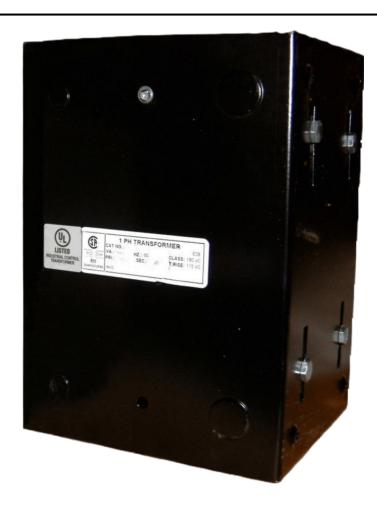

### 1500VA 240/480 VOLTS TO 120/240 VOLTS SINGLE PHASE CONTROL TRANSFORMER

\$553.28 CAD

Single Phase Control Transformer with a capacity of 1500VA, transforming 240/480 Volts to 120/240 Volts

**SKU:** CE1500L-K

#### PRODUCT SPECIFICATIONS

| PRODUCT SPECIFICATIONS     |                                                                                      |
|----------------------------|--------------------------------------------------------------------------------------|
| Weight                     | 8 lbs                                                                                |
| Phases                     | 1                                                                                    |
| Connection                 | 1Ph-CT-DD-SD                                                                         |
| Primary Voltage            | 240/480                                                                              |
| Primary Max Current        | 6.25A                                                                                |
| Primary Markings           | H1-H2-H3-H4                                                                          |
| Primary Terminals          | Leads                                                                                |
| Secondary Voltage          | 120/240                                                                              |
| Secondary Max Current      | 12.5A                                                                                |
| Secondary Markings         | <u>X1-X2-X3-X4</u>                                                                   |
| Secondary Terminals        | Leads                                                                                |
| Primary Taps               | N/A                                                                                  |
| Conductor Material         | Copper                                                                               |
| Temperatue Rise            | <u>115°C</u>                                                                         |
| Insuation Class            | 180°C (Class F)                                                                      |
| BIL (Insulation) Level     | <u>10kV</u>                                                                          |
| Efficiency (@35% Load) %   | N/A                                                                                  |
| Impedance Range            | 5.0 - 7.0%                                                                           |
| Sound (db)                 | 40                                                                                   |
| Enclosure Type             | Type-1 Indoor                                                                        |
| Enclosure Size             | See Enclosure Chart                                                                  |
| Finish/Colour              | Semigloss - Black                                                                    |
| Standards & Certifications | CSA Certified File No. LR34493, UL Listed File No. E110286, ISO 9001:2015 Registered |