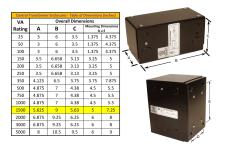

#### SCHEMATIC/DIAGRAM AND DIMENSION PICTURES

Single Phase Control Transformer with a capacity of 1500VA, transforming 240/480 Volts to 120/240 Volts