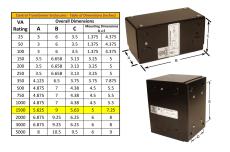

#### SCHEMATIC/DIAGRAM AND DIMENSION PICTURES

Single Phase Control Transformer with a capacity of 1500VA, transforming 240/480 Volts to 120/240 Volts