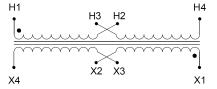

#### SCHEMATIC/DIAGRAM AND DIMENSION PICTURES

Single Phase Control Transformer with a capacity of 1500VA, transforming 240/480 Volts to 120/240 Volts

### **PRODUCT SPECIFICATIONS**

| Weight                     | 8 lbs                                                                                |
|----------------------------|--------------------------------------------------------------------------------------|
| Phases                     | 1                                                                                    |
| Connection                 | 1Ph-CT-DD-SD                                                                         |
| Primary Voltage            | 240/480                                                                              |
| Primary Max Current        | 6.25A                                                                                |
| Primary Markings           | H1-H2-H3-H4                                                                          |
| Primary Terminals          | Leads                                                                                |
| Secondary Voltage          | 120/240                                                                              |
| Secondary Max Current      | 12.5A                                                                                |
| Secondary Markings         | <u>X1-X2-X3-X4</u>                                                                   |
| Secondary Terminals        | Leads                                                                                |
| Primary Taps               | N/A                                                                                  |
| Conductor Material         | Copper                                                                               |
| Temperatue Rise            | <u>115°C</u>                                                                         |
| Insuation Class            | 180°C (Class F)                                                                      |
| BIL (Insulation) Level     | <u>10kV</u>                                                                          |
| Efficiency (@35% Load) %   | N/A                                                                                  |
| Impedance Range            | <u>5.0 - 7.0%</u>                                                                    |
| Sound (db)                 | 40                                                                                   |
| Enclosure Type             | Type-1 Indoor                                                                        |
| Enclosure Size             | See Enclosure Chart                                                                  |
| Finish/Colour              | Semigloss - Black                                                                    |
| Standards & Certifications | CSA Certified File No. LR34493, UL Listed File No. E110286, ISO 9001:2015 Registered |