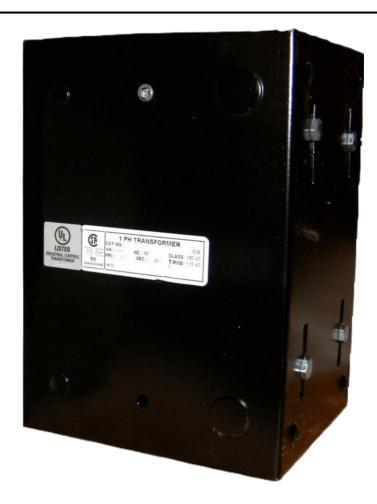

### 1500VA 240/480 VOLTS TO 120/240 VOLTS SINGLE PHASE CONTROL TRANSFORMER

\$553.28 CAD

Single Phase Control Transformer with a capacity of 1500VA, transforming 240/480 Volts to 120/240 Volts

**SKU:** CE1500L-K

# 1500VA 240/480 VOLTS TO 120/240 VOLTS SINGLE PHASE CONTROL TRANSFORMER

### **PRODUCT SPECIFICATIONS**

| Weight                     | 8 lbs                                                                                |
|----------------------------|--------------------------------------------------------------------------------------|
| Phases                     | 1                                                                                    |
| Connection                 | 1Ph-CT-DD-SD                                                                         |
| Primary Voltage            | 240/480                                                                              |
| Primary Max Current        | 6.25A                                                                                |
| Primary Markings           | H1-H2-H3-H4                                                                          |
| Primary Terminals          | Leads                                                                                |
| Secondary Voltage          | 120/240                                                                              |
| Secondary Max Current      | 12.5A                                                                                |
| Secondary Markings         | <u>X1-X2-X3-X4</u>                                                                   |
| Secondary Terminals        | Leads                                                                                |
| Primary Taps               | N/A                                                                                  |
| Conductor Material         | Copper                                                                               |
| Temperatue Rise            | <u>115°C</u>                                                                         |
| Insuation Class            | 180°C (Class F)                                                                      |
| BIL (Insulation) Level     | <u>10kV</u>                                                                          |
| Efficiency (@35% Load) %   | N/A                                                                                  |
| Impedance Range            | <u>5.0 - 7.0%</u>                                                                    |
| Sound (db)                 | 40                                                                                   |
| Enclosure Type             | Type-1 Indoor                                                                        |
| Enclosure Size             | See Enclosure Chart                                                                  |
| Finish/Colour              | Semigloss - Black                                                                    |
| Standards & Certifications | CSA Certified File No. LR34493, UL Listed File No. E110286, ISO 9001:2015 Registered |