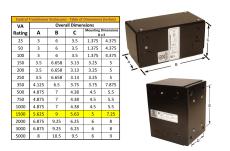

#### **SCHEMATIC/DIAGRAM AND DIMENSION PICTURES**

Single Phase Control Transformer with a capacity of 1500VA, transforming 208 Volts to 120/240 Volts

## **PRODUCT SPECIFICATIONS**

| PRODUCT SPECIFICATIONS     |                                                                                      |
|----------------------------|--------------------------------------------------------------------------------------|
| Weight                     | 40 lbs                                                                               |
| Phases                     | 1                                                                                    |
| Connection                 | 1Ph-CT-SD-SD                                                                         |
| Primary Voltage            | 208                                                                                  |
| Primary Max Current        | 7.21A                                                                                |
| Primary Markings           | <u>H1-H2</u>                                                                         |
| Primary Terminals          | <u>Leads</u>                                                                         |
| Secondary Voltage          | 120/240                                                                              |
| Secondary Max Current      | 12.5A                                                                                |
| Secondary Markings         | <u>X1-X2-X3-X4</u>                                                                   |
| Secondary Terminals        | <u>Leads</u>                                                                         |
| Primary Taps               | N/A                                                                                  |
| Conductor Material         | Copper                                                                               |
| Temperatue Rise            | <u>115°C</u>                                                                         |
| Insuation Class            | 180°C (Class F)                                                                      |
| BIL (Insulation) Level     | <u>10kV</u>                                                                          |
| Efficiency (@35% Load) %   | N/A                                                                                  |
| Impedance Range            | <u>5.0 - 7.0%</u>                                                                    |
| Sound (db)                 | 40                                                                                   |
| Enclosure Type             | Type-1 Indoor                                                                        |
| Enclosure Size             | See Enclosure Chart                                                                  |
| Finish/Colour              | Semigloss - Black                                                                    |
| Standards & Certifications | CSA Certified File No. LR34493, UL Listed File No. E110286, ISO 9001:2015 Registered |