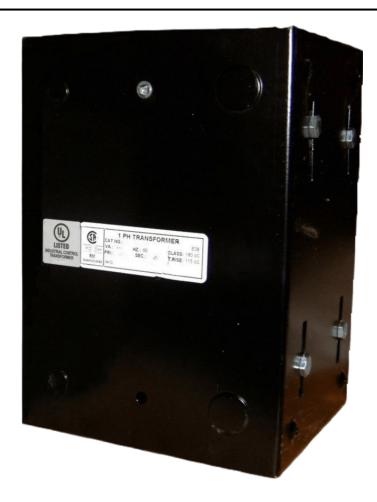

# 1500VA 208 VOLTS TO 120/240 VOLTS SINGLE PHASE CONTROL TRANSFORMER

\$499.55 USD

Single Phase Control Transformer with a capacity of 1500VA, transforming 208 Volts to 120/240 Volts

**SKU:** CE1500B-K

**Categories:** Control Transformers

## **PRODUCT SPECIFICATIONS**

| PRODUCT SPECIFICATIONS     |                                                                                      |
|----------------------------|--------------------------------------------------------------------------------------|
| Weight                     | 40 lbs                                                                               |
| Phases                     | 1                                                                                    |
| Connection                 | 1Ph-CT-SD-SD                                                                         |
| Primary Voltage            | 208                                                                                  |
| Primary Max Current        | 7.21A                                                                                |
| Primary Markings           | <u>H1-H2</u>                                                                         |
| Primary Terminals          | <u>Leads</u>                                                                         |
| Secondary Voltage          | 120/240                                                                              |
| Secondary Max Current      | 12.5A                                                                                |
| Secondary Markings         | <u>X1-X2-X3-X4</u>                                                                   |
| Secondary Terminals        | <u>Leads</u>                                                                         |
| Primary Taps               | N/A                                                                                  |
| Conductor Material         | Copper                                                                               |
| Temperatue Rise            | <u>115°C</u>                                                                         |
| Insuation Class            | 180°C (Class F)                                                                      |
| BIL (Insulation) Level     | <u>10kV</u>                                                                          |
| Efficiency (@35% Load) %   | N/A                                                                                  |
| Impedance Range            | <u>5.0 - 7.0%</u>                                                                    |
| Sound (db)                 | 40                                                                                   |
| Enclosure Type             | Type-1 Indoor                                                                        |
| Enclosure Size             | See Enclosure Chart                                                                  |
| Finish/Colour              | Semigloss - Black                                                                    |
| Standards & Certifications | CSA Certified File No. LR34493, UL Listed File No. E110286, ISO 9001:2015 Registered |