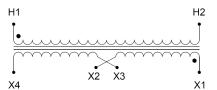

#### **SCHEMATIC/DIAGRAM AND DIMENSION PICTURES**

Single Phase Control Transformer with a capacity of 1500VA, transforming 208 Volts to 120/240 Volts

## **PRODUCT SPECIFICATIONS**

| PRODUCT SPECIFICATIONS     |                                                                                      |
|----------------------------|--------------------------------------------------------------------------------------|
| Weight                     | 40 lbs                                                                               |
| Phases                     | 1                                                                                    |
| Connection                 | 1Ph-CT-SD-SD                                                                         |
| Primary Voltage            | 208                                                                                  |
| Primary Max Current        | 7.21A                                                                                |
| Primary Markings           | <u>H1-H2</u>                                                                         |
| Primary Terminals          | <u>Leads</u>                                                                         |
| Secondary Voltage          | 120/240                                                                              |
| Secondary Max Current      | 12.5A                                                                                |
| Secondary Markings         | <u>X1-X2-X3-X4</u>                                                                   |
| Secondary Terminals        | <u>Leads</u>                                                                         |
| Primary Taps               | N/A                                                                                  |
| Conductor Material         | Copper                                                                               |
| Temperatue Rise            | <u>115°C</u>                                                                         |
| Insuation Class            | 180°C (Class F)                                                                      |
| BIL (Insulation) Level     | <u>10kV</u>                                                                          |
| Efficiency (@35% Load) %   | N/A                                                                                  |
| Impedance Range            | <u>5.0 - 7.0%</u>                                                                    |
| Sound (db)                 | 40                                                                                   |
| Enclosure Type             | Type-1 Indoor                                                                        |
| Enclosure Size             | See Enclosure Chart                                                                  |
| Finish/Colour              | Semigloss - Black                                                                    |
| Standards & Certifications | CSA Certified File No. LR34493, UL Listed File No. E110286, ISO 9001:2015 Registered |