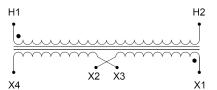

#### **SCHEMATIC/DIAGRAM AND DIMENSION PICTURES**

Single Phase Control Transformer with a capacity of 1500VA, transforming 208 Volts to 120/240 Volts

### **PRODUCT SPECIFICATIONS**

| PRODUCT SPECIFICATIONS     |                                                                                      |
|----------------------------|--------------------------------------------------------------------------------------|
| Weight                     | 40 lbs                                                                               |
| Phases                     | 1                                                                                    |
| Connection                 | 1Ph-CT-SD-SD                                                                         |
| Primary Voltage            | 208                                                                                  |
| Primary Max Current        | 7.21A                                                                                |
| Primary Markings           | <u>H1-H2</u>                                                                         |
| Primary Terminals          | <u>Leads</u>                                                                         |
| Secondary Voltage          | 120/240                                                                              |
| Secondary Max Current      | 12.5A                                                                                |
| Secondary Markings         | <u>X1-X2-X3-X4</u>                                                                   |
| Secondary Terminals        | <u>Leads</u>                                                                         |
| Primary Taps               | N/A                                                                                  |
| Conductor Material         | Copper                                                                               |
| Temperatue Rise            | <u>115°C</u>                                                                         |
| Insuation Class            | 180°C (Class F)                                                                      |
| BIL (Insulation) Level     | <u>10kV</u>                                                                          |
| Efficiency (@35% Load) %   | N/A                                                                                  |
| Impedance Range            | <u>5.0 - 7.0%</u>                                                                    |
| Sound (db)                 | 40                                                                                   |
| Enclosure Type             | Type-1 Indoor                                                                        |
| Enclosure Size             | See Enclosure Chart                                                                  |
| Finish/Colour              | Semigloss - Black                                                                    |
| Standards & Certifications | CSA Certified File No. LR34493, UL Listed File No. E110286, ISO 9001:2015 Registered |