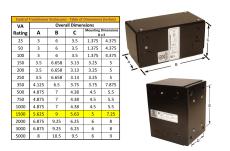

#### **SCHEMATIC/DIAGRAM AND DIMENSION PICTURES**

Single Phase Control Transformer with a capacity of 1500VA, transforming 208 Volts to 120/240 Volts

### **PRODUCT SPECIFICATIONS**

| PRODUCT SPECIFICATIONS     |                                                                                      |
|----------------------------|--------------------------------------------------------------------------------------|
| Weight                     | 40 lbs                                                                               |
| Phases                     | 1                                                                                    |
| Connection                 | 1Ph-CT-SD-SD                                                                         |
| Primary Voltage            | 208                                                                                  |
| Primary Max Current        | 7.21A                                                                                |
| Primary Markings           | <u>H1-H2</u>                                                                         |
| Primary Terminals          | <u>Leads</u>                                                                         |
| Secondary Voltage          | 120/240                                                                              |
| Secondary Max Current      | 12.5A                                                                                |
| Secondary Markings         | <u>X1-X2-X3-X4</u>                                                                   |
| Secondary Terminals        | <u>Leads</u>                                                                         |
| Primary Taps               | N/A                                                                                  |
| Conductor Material         | Copper                                                                               |
| Temperatue Rise            | <u>115°C</u>                                                                         |
| Insuation Class            | 180°C (Class F)                                                                      |
| BIL (Insulation) Level     | <u>10kV</u>                                                                          |
| Efficiency (@35% Load) %   | N/A                                                                                  |
| Impedance Range            | <u>5.0 - 7.0%</u>                                                                    |
| Sound (db)                 | 40                                                                                   |
| Enclosure Type             | Type-1 Indoor                                                                        |
| Enclosure Size             | See Enclosure Chart                                                                  |
| Finish/Colour              | Semigloss - Black                                                                    |
| Standards & Certifications | CSA Certified File No. LR34493, UL Listed File No. E110286, ISO 9001:2015 Registered |