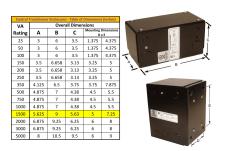

#### **SCHEMATIC/DIAGRAM AND DIMENSION PICTURES**

Single Phase Control Transformer with a capacity of 1500VA, transforming 208 Volts to 120/240 Volts