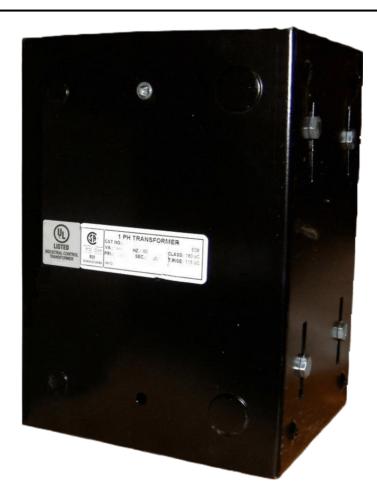

## 1500VA 208 VOLTS TO 120/240 VOLTS SINGLE PHASE CONTROL TRANSFORMER

\$684.32 CAD

Single Phase Control Transformer with a capacity of 1500VA, transforming 208 Volts to 120/240 Volts

**SKU:** CE1500B-K

**Categories:** Control Transformers

### **PRODUCT SPECIFICATIONS**

| PRODUCT SPECIFICATIONS     |                                                                                      |
|----------------------------|--------------------------------------------------------------------------------------|
| Weight                     | 40 lbs                                                                               |
| Phases                     | 1                                                                                    |
| Connection                 | 1Ph-CT-SD-SD                                                                         |
| Primary Voltage            | 208                                                                                  |
| Primary Max Current        | 7.21A                                                                                |
| Primary Markings           | <u>H1-H2</u>                                                                         |
| Primary Terminals          | <u>Leads</u>                                                                         |
| Secondary Voltage          | 120/240                                                                              |
| Secondary Max Current      | 12.5A                                                                                |
| Secondary Markings         | <u>X1-X2-X3-X4</u>                                                                   |
| Secondary Terminals        | <u>Leads</u>                                                                         |
| Primary Taps               | N/A                                                                                  |
| Conductor Material         | Copper                                                                               |
| Temperatue Rise            | <u>115°C</u>                                                                         |
| Insuation Class            | 180°C (Class F)                                                                      |
| BIL (Insulation) Level     | <u>10kV</u>                                                                          |
| Efficiency (@35% Load) %   | N/A                                                                                  |
| Impedance Range            | <u>5.0 - 7.0%</u>                                                                    |
| Sound (db)                 | 40                                                                                   |
| Enclosure Type             | Type-1 Indoor                                                                        |
| Enclosure Size             | See Enclosure Chart                                                                  |
| Finish/Colour              | Semigloss - Black                                                                    |
| Standards & Certifications | CSA Certified File No. LR34493, UL Listed File No. E110286, ISO 9001:2015 Registered |