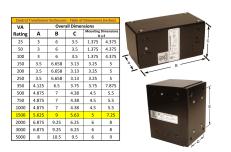

#### **SCHEMATIC/DIAGRAM AND DIMENSION PICTURES**

Single Phase Control Transformer with a capacity of 1500VA, transforming 208 Volts to 120/240 Volts