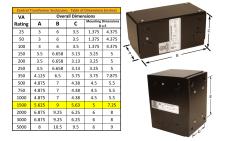

#### SCHEMATIC/DIAGRAM AND DIMENSION PICTURES

Single Phase Control Transformer with a capacity of 1500VA, transforming 208 Volts to 120/240 Volts

**OFFICIAL QUOTE** 