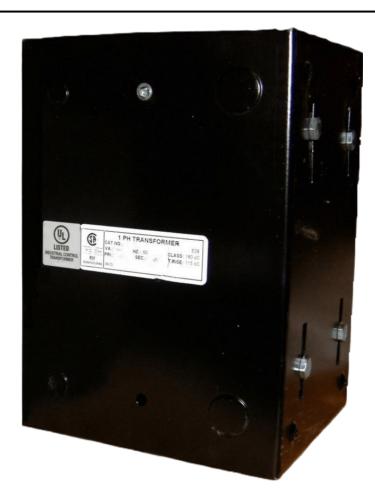

#### **SCHEMATIC/DIAGRAM AND DIMENSION PICTURES**

Single Phase Control Transformer with a capacity of 1500VA, transforming 208 Volts to 120/240 Volts

## **PRODUCT SPECIFICATIONS**

| PRODUCT SPECIFICATIONS     |                                                                                      |
|----------------------------|--------------------------------------------------------------------------------------|
| Weight                     | 40 lbs                                                                               |
| Phases                     | 1                                                                                    |
| Connection                 | 1Ph-CT-SD-SD                                                                         |
| Primary Voltage            | 208                                                                                  |
| Primary Max Current        | 7.21A                                                                                |
| Primary Markings           | <u>H1-H2</u>                                                                         |
| Primary Terminals          | <u>Leads</u>                                                                         |
| Secondary Voltage          | 120/240                                                                              |
| Secondary Max Current      | 12.5A                                                                                |
| Secondary Markings         | <u>X1-X2-X3-X4</u>                                                                   |
| Secondary Terminals        | <u>Leads</u>                                                                         |
| Primary Taps               | N/A                                                                                  |
| Conductor Material         | Copper                                                                               |
| Temperatue Rise            | <u>115°C</u>                                                                         |
| Insuation Class            | 180°C (Class F)                                                                      |
| BIL (Insulation) Level     | <u>10kV</u>                                                                          |
| Efficiency (@35% Load) %   | N/A                                                                                  |
| Impedance Range            | <u>5.0 - 7.0%</u>                                                                    |
| Sound (db)                 | 40                                                                                   |
| Enclosure Type             | Type-1 Indoor                                                                        |
| Enclosure Size             | See Enclosure Chart                                                                  |
| Finish/Colour              | Semigloss - Black                                                                    |
| Standards & Certifications | CSA Certified File No. LR34493, UL Listed File No. E110286, ISO 9001:2015 Registered |