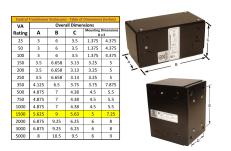

#### **SCHEMATIC/DIAGRAM AND DIMENSION PICTURES**

Single Phase Control Transformer with a capacity of 1500VA, transforming 208 Volts to 120/240 Volts

## **PRODUCT SPECIFICATIONS**

| PRODUCT SPECIFICATIONS     |                                                                                      |
|----------------------------|--------------------------------------------------------------------------------------|
| Weight                     | 40 lbs                                                                               |
| Phases                     | 1                                                                                    |
| Connection                 | 1Ph-CT-SD-SD                                                                         |
| Primary Voltage            | 208                                                                                  |
| Primary Max Current        | 7.21A                                                                                |
| Primary Markings           | <u>H1-H2</u>                                                                         |
| Primary Terminals          | <u>Leads</u>                                                                         |
| Secondary Voltage          | 120/240                                                                              |
| Secondary Max Current      | 12.5A                                                                                |
| Secondary Markings         | <u>X1-X2-X3-X4</u>                                                                   |
| Secondary Terminals        | <u>Leads</u>                                                                         |
| Primary Taps               | N/A                                                                                  |
| Conductor Material         | Copper                                                                               |
| Temperatue Rise            | <u>115°C</u>                                                                         |
| Insuation Class            | 180°C (Class F)                                                                      |
| BIL (Insulation) Level     | <u>10kV</u>                                                                          |
| Efficiency (@35% Load) %   | N/A                                                                                  |
| Impedance Range            | <u>5.0 - 7.0%</u>                                                                    |
| Sound (db)                 | 40                                                                                   |
| Enclosure Type             | Type-1 Indoor                                                                        |
| Enclosure Size             | See Enclosure Chart                                                                  |
| Finish/Colour              | Semigloss - Black                                                                    |
| Standards & Certifications | CSA Certified File No. LR34493, UL Listed File No. E110286, ISO 9001:2015 Registered |