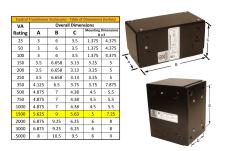

#### **SCHEMATIC/DIAGRAM AND DIMENSION PICTURES**

Single Phase Control Transformer with a capacity of 1500VA, transforming 208 Volts to 120/240 Volts