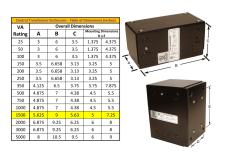

#### **SCHEMATIC/DIAGRAM AND DIMENSION PICTURES**

Single Phase Control Transformer with a capacity of 1500VA, transforming 208 Volts to 120/240 Volts