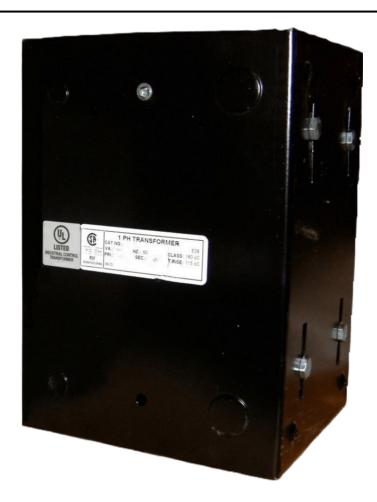

## 1500VA 208 VOLTS TO 120/240 VOLTS SINGLE PHASE CONTROL TRANSFORMER

\$684.32 CAD

Single Phase Control Transformer with a capacity of 1500VA, transforming 208 Volts to 120/240 Volts

**SKU:** CE1500B-K

**Categories:** Control Transformers

### **PRODUCT SPECIFICATIONS**

| PRODUCT SPECIFICATIONS     |                                                                                      |
|----------------------------|--------------------------------------------------------------------------------------|
| Weight                     | 40 lbs                                                                               |
| Phases                     | 1                                                                                    |
| Connection                 | 1Ph-CT-SD-SD                                                                         |
| Primary Voltage            | 208                                                                                  |
| Primary Max Current        | 7.21A                                                                                |
| Primary Markings           | <u>H1-H2</u>                                                                         |
| Primary Terminals          | <u>Leads</u>                                                                         |
| Secondary Voltage          | 120/240                                                                              |
| Secondary Max Current      | 12.5A                                                                                |
| Secondary Markings         | <u>X1-X2-X3-X4</u>                                                                   |
| Secondary Terminals        | <u>Leads</u>                                                                         |
| Primary Taps               | N/A                                                                                  |
| Conductor Material         | Copper                                                                               |
| Temperatue Rise            | <u>115°C</u>                                                                         |
| Insuation Class            | 180°C (Class F)                                                                      |
| BIL (Insulation) Level     | <u>10kV</u>                                                                          |
| Efficiency (@35% Load) %   | N/A                                                                                  |
| Impedance Range            | <u>5.0 - 7.0%</u>                                                                    |
| Sound (db)                 | 40                                                                                   |
| Enclosure Type             | Type-1 Indoor                                                                        |
| Enclosure Size             | See Enclosure Chart                                                                  |
| Finish/Colour              | Semigloss - Black                                                                    |
| Standards & Certifications | CSA Certified File No. LR34493, UL Listed File No. E110286, ISO 9001:2015 Registered |