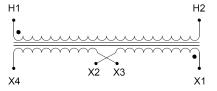

#### **SCHEMATIC/DIAGRAM AND DIMENSION PICTURES**

Single Phase Control Transformer with a capacity of 1500VA, transforming 208 Volts to 120/240 Volts

### **PRODUCT SPECIFICATIONS**

| PRODUCT SPECIFICATIONS     |                                                                                      |
|----------------------------|--------------------------------------------------------------------------------------|
| Weight                     | 40 lbs                                                                               |
| Phases                     | 1                                                                                    |
| Connection                 | 1Ph-CT-SD-SD                                                                         |
| Primary Voltage            | 208                                                                                  |
| Primary Max Current        | 7.21A                                                                                |
| Primary Markings           | <u>H1-H2</u>                                                                         |
| Primary Terminals          | <u>Leads</u>                                                                         |
| Secondary Voltage          | 120/240                                                                              |
| Secondary Max Current      | 12.5A                                                                                |
| Secondary Markings         | <u>X1-X2-X3-X4</u>                                                                   |
| Secondary Terminals        | <u>Leads</u>                                                                         |
| Primary Taps               | N/A                                                                                  |
| Conductor Material         | Copper                                                                               |
| Temperatue Rise            | <u>115°C</u>                                                                         |
| Insuation Class            | 180°C (Class F)                                                                      |
| BIL (Insulation) Level     | <u>10kV</u>                                                                          |
| Efficiency (@35% Load) %   | N/A                                                                                  |
| Impedance Range            | <u>5.0 - 7.0%</u>                                                                    |
| Sound (db)                 | 40                                                                                   |
| Enclosure Type             | Type-1 Indoor                                                                        |
| Enclosure Size             | See Enclosure Chart                                                                  |
| Finish/Colour              | Semigloss - Black                                                                    |
| Standards & Certifications | CSA Certified File No. LR34493, UL Listed File No. E110286, ISO 9001:2015 Registered |