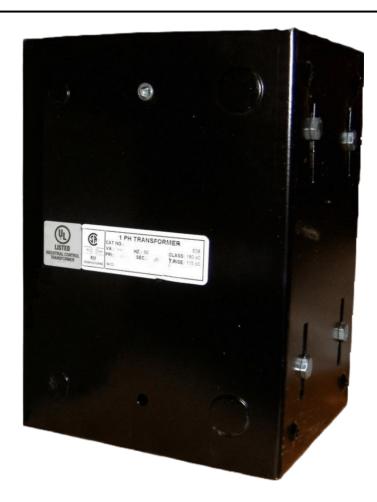

# 1500VA 208 VOLTS TO 120/240 VOLTS SINGLE PHASE CONTROL TRANSFORMER

\$684.32 CAD

Single Phase Control Transformer with a capacity of 1500VA, transforming 208 Volts to 120/240 Volts

**SKU:** CE1500B-K

**Categories:** Control Transformers

#### **SCHEMATIC/DIAGRAM AND DIMENSION PICTURES**

Single Phase Control Transformer with a capacity of 1500VA, transforming 208 Volts to 120/240 Volts