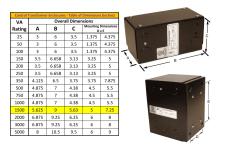

#### **SCHEMATIC/DIAGRAM AND DIMENSION PICTURES**

Single Phase Control Transformer with a capacity of 1500VA, transforming 208 Volts to 120/240 Volts