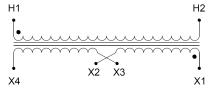

#### **SCHEMATIC/DIAGRAM AND DIMENSION PICTURES**

Single Phase Control Transformer with a capacity of 1500VA, transforming 208 Volts to 120/240 Volts

## **PRODUCT SPECIFICATIONS**

| PRODUCT SPECIFICATIONS     |                                                                                      |
|----------------------------|--------------------------------------------------------------------------------------|
| Weight                     | 40 lbs                                                                               |
| Phases                     | 1                                                                                    |
| Connection                 | 1Ph-CT-SD-SD                                                                         |
| Primary Voltage            | 208                                                                                  |
| Primary Max Current        | 7.21A                                                                                |
| Primary Markings           | <u>H1-H2</u>                                                                         |
| Primary Terminals          | <u>Leads</u>                                                                         |
| Secondary Voltage          | 120/240                                                                              |
| Secondary Max Current      | 12.5A                                                                                |
| Secondary Markings         | <u>X1-X2-X3-X4</u>                                                                   |
| Secondary Terminals        | <u>Leads</u>                                                                         |
| Primary Taps               | N/A                                                                                  |
| Conductor Material         | Copper                                                                               |
| Temperatue Rise            | <u>115°C</u>                                                                         |
| Insuation Class            | 180°C (Class F)                                                                      |
| BIL (Insulation) Level     | <u>10kV</u>                                                                          |
| Efficiency (@35% Load) %   | N/A                                                                                  |
| Impedance Range            | <u>5.0 - 7.0%</u>                                                                    |
| Sound (db)                 | 40                                                                                   |
| Enclosure Type             | Type-1 Indoor                                                                        |
| Enclosure Size             | See Enclosure Chart                                                                  |
| Finish/Colour              | Semigloss - Black                                                                    |
| Standards & Certifications | CSA Certified File No. LR34493, UL Listed File No. E110286, ISO 9001:2015 Registered |