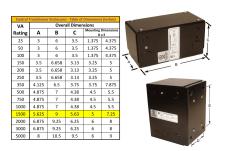

#### SCHEMATIC/DIAGRAM AND DIMENSION PICTURES

Single Phase Control Transformer with a capacity of 1500VA, transforming 208 Volts to 120/240 Volts

### **PRODUCT SPECIFICATIONS**

| PRODUCT SPECIFICATIONS     |                                                                                      |
|----------------------------|--------------------------------------------------------------------------------------|
| Weight                     | 40 lbs                                                                               |
| Phases                     | 1                                                                                    |
| Connection                 | 1Ph-CT-SD-SD                                                                         |
| Primary Voltage            | 208                                                                                  |
| Primary Max Current        | 7.21A                                                                                |
| Primary Markings           | <u>H1-H2</u>                                                                         |
| Primary Terminals          | <u>Leads</u>                                                                         |
| Secondary Voltage          | 120/240                                                                              |
| Secondary Max Current      | 12.5A                                                                                |
| Secondary Markings         | <u>X1-X2-X3-X4</u>                                                                   |
| Secondary Terminals        | <u>Leads</u>                                                                         |
| Primary Taps               | N/A                                                                                  |
| Conductor Material         | Copper                                                                               |
| Temperatue Rise            | <u>115°C</u>                                                                         |
| Insuation Class            | 180°C (Class F)                                                                      |
| BIL (Insulation) Level     | <u>10kV</u>                                                                          |
| Efficiency (@35% Load) %   | N/A                                                                                  |
| Impedance Range            | <u>5.0 - 7.0%</u>                                                                    |
| Sound (db)                 | 40                                                                                   |
| Enclosure Type             | Type-1 Indoor                                                                        |
| Enclosure Size             | See Enclosure Chart                                                                  |
| Finish/Colour              | Semigloss - Black                                                                    |
| Standards & Certifications | CSA Certified File No. LR34493, UL Listed File No. E110286, ISO 9001:2015 Registered |