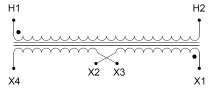

#### SCHEMATIC/DIAGRAM AND DIMENSION PICTURES

Single Phase Control Transformer with a capacity of 1500VA, transforming 208 Volts to 120/240 Volts

### **PRODUCT SPECIFICATIONS**

| PRODUCT SPECIFICATIONS     |                                                                                      |
|----------------------------|--------------------------------------------------------------------------------------|
| Weight                     | 40 lbs                                                                               |
| Phases                     | 1                                                                                    |
| Connection                 | 1Ph-CT-SD-SD                                                                         |
| Primary Voltage            | 208                                                                                  |
| Primary Max Current        | 7.21A                                                                                |
| Primary Markings           | <u>H1-H2</u>                                                                         |
| Primary Terminals          | <u>Leads</u>                                                                         |
| Secondary Voltage          | 120/240                                                                              |
| Secondary Max Current      | 12.5A                                                                                |
| Secondary Markings         | <u>X1-X2-X3-X4</u>                                                                   |
| Secondary Terminals        | <u>Leads</u>                                                                         |
| Primary Taps               | N/A                                                                                  |
| Conductor Material         | Copper                                                                               |
| Temperatue Rise            | <u>115°C</u>                                                                         |
| Insuation Class            | 180°C (Class F)                                                                      |
| BIL (Insulation) Level     | <u>10kV</u>                                                                          |
| Efficiency (@35% Load) %   | N/A                                                                                  |
| Impedance Range            | <u>5.0 - 7.0%</u>                                                                    |
| Sound (db)                 | 40                                                                                   |
| Enclosure Type             | Type-1 Indoor                                                                        |
| Enclosure Size             | See Enclosure Chart                                                                  |
| Finish/Colour              | Semigloss - Black                                                                    |
| Standards & Certifications | CSA Certified File No. LR34493, UL Listed File No. E110286, ISO 9001:2015 Registered |