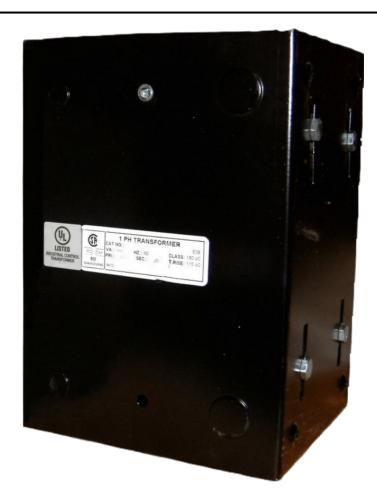

## 1500VA 208 VOLTS TO 120/240 VOLTS SINGLE PHASE CONTROL TRANSFORMER

\$684.32 CAD

Single Phase Control Transformer with a capacity of 1500VA, transforming 208 Volts to 120/240 Volts

**SKU:** CE1500B-K

**Categories:** Control Transformers

### **PRODUCT SPECIFICATIONS**

| PRODUCT SPECIFICATIONS     |                                                                                      |
|----------------------------|--------------------------------------------------------------------------------------|
| Weight                     | 40 lbs                                                                               |
| Phases                     | 1                                                                                    |
| Connection                 | 1Ph-CT-SD-SD                                                                         |
| Primary Voltage            | 208                                                                                  |
| Primary Max Current        | 7.21A                                                                                |
| Primary Markings           | <u>H1-H2</u>                                                                         |
| Primary Terminals          | <u>Leads</u>                                                                         |
| Secondary Voltage          | 120/240                                                                              |
| Secondary Max Current      | 12.5A                                                                                |
| Secondary Markings         | <u>X1-X2-X3-X4</u>                                                                   |
| Secondary Terminals        | <u>Leads</u>                                                                         |
| Primary Taps               | N/A                                                                                  |
| Conductor Material         | Copper                                                                               |
| Temperatue Rise            | <u>115°C</u>                                                                         |
| Insuation Class            | 180°C (Class F)                                                                      |
| BIL (Insulation) Level     | <u>10kV</u>                                                                          |
| Efficiency (@35% Load) %   | N/A                                                                                  |
| Impedance Range            | <u>5.0 - 7.0%</u>                                                                    |
| Sound (db)                 | 40                                                                                   |
| Enclosure Type             | Type-1 Indoor                                                                        |
| Enclosure Size             | See Enclosure Chart                                                                  |
| Finish/Colour              | Semigloss - Black                                                                    |
| Standards & Certifications | CSA Certified File No. LR34493, UL Listed File No. E110286, ISO 9001:2015 Registered |