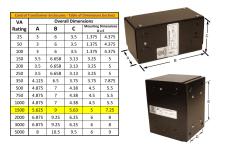

#### **SCHEMATIC/DIAGRAM AND DIMENSION PICTURES**

Single Phase Control Transformer with a capacity of 1500VA, transforming 208 Volts to 120/240 Volts

## **PRODUCT SPECIFICATIONS**

| Weight                     | 40 lbs                                                                               |
|----------------------------|--------------------------------------------------------------------------------------|
| Phases                     | 1                                                                                    |
| Connection                 | 1Ph-CT-SD-SD                                                                         |
| Primary Voltage            | 208                                                                                  |
| Primary Max Current        | 7.21A                                                                                |
| Primary Markings           | <u>H1-H2</u>                                                                         |
| Primary Terminals          | <u>Leads</u>                                                                         |
| Secondary Voltage          | 120/240                                                                              |
| Secondary Max Current      | 12.5A                                                                                |
| Secondary Markings         | <u>X1-X2-X3-X4</u>                                                                   |
| Secondary Terminals        | <u>Leads</u>                                                                         |
| Primary Taps               | N/A                                                                                  |
| Conductor Material         | Copper                                                                               |
| Temperatue Rise            | <u>115°C</u>                                                                         |
| Insuation Class            | 180°C (Class F)                                                                      |
| BIL (Insulation) Level     | <u>10kV</u>                                                                          |
| Efficiency (@35% Load) %   | N/A                                                                                  |
| Impedance Range            | <u>5.0 - 7.0%</u>                                                                    |
| Sound (db)                 | 40                                                                                   |
| Enclosure Type             | Type-1 Indoor                                                                        |
| Enclosure Size             | See Enclosure Chart                                                                  |
| Finish/Colour              | Semigloss - Black                                                                    |
| Standards & Certifications | CSA Certified File No. LR34493, UL Listed File No. E110286, ISO 9001:2015 Registered |