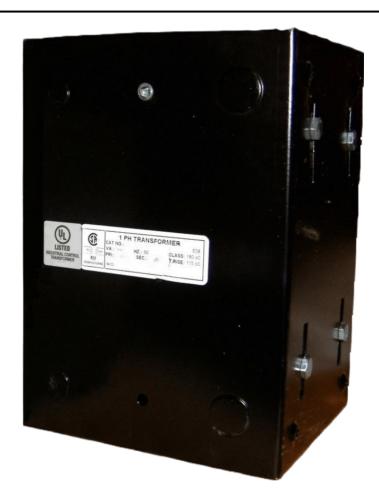

# 1500VA 208 VOLTS TO 120/240 VOLTS SINGLE PHASE CONTROL TRANSFORMER

\$684.32 CAD

Single Phase Control Transformer with a capacity of 1500VA, transforming 208 Volts to 120/240 Volts

**SKU:** CE1500B-K

**Categories:** Control Transformers

## **PRODUCT SPECIFICATIONS**

| Weight                     | 40 lbs                                                                               |
|----------------------------|--------------------------------------------------------------------------------------|
| Phases                     | 1                                                                                    |
| Connection                 | 1Ph-CT-SD-SD                                                                         |
| Primary Voltage            | 208                                                                                  |
| Primary Max Current        | 7.21A                                                                                |
| Primary Markings           | <u>H1-H2</u>                                                                         |
| Primary Terminals          | <u>Leads</u>                                                                         |
| Secondary Voltage          | 120/240                                                                              |
| Secondary Max Current      | 12.5A                                                                                |
| Secondary Markings         | <u>X1-X2-X3-X4</u>                                                                   |
| Secondary Terminals        | <u>Leads</u>                                                                         |
| Primary Taps               | N/A                                                                                  |
| Conductor Material         | Copper                                                                               |
| Temperatue Rise            | <u>115°C</u>                                                                         |
| Insuation Class            | 180°C (Class F)                                                                      |
| BIL (Insulation) Level     | <u>10kV</u>                                                                          |
| Efficiency (@35% Load) %   | N/A                                                                                  |
| Impedance Range            | <u>5.0 - 7.0%</u>                                                                    |
| Sound (db)                 | 40                                                                                   |
| Enclosure Type             | Type-1 Indoor                                                                        |
| Enclosure Size             | See Enclosure Chart                                                                  |
| Finish/Colour              | Semigloss - Black                                                                    |
| Standards & Certifications | CSA Certified File No. LR34493, UL Listed File No. E110286, ISO 9001:2015 Registered |