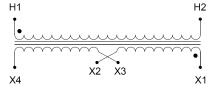

#### **SCHEMATIC/DIAGRAM AND DIMENSION PICTURES**

Single Phase Control Transformer with a capacity of 1500VA, transforming 208 Volts to 120/240 Volts

## **PRODUCT SPECIFICATIONS**

| Weight                     | 40 lbs                                                                               |
|----------------------------|--------------------------------------------------------------------------------------|
| Phases                     | 1                                                                                    |
| Connection                 | 1Ph-CT-SD-SD                                                                         |
| Primary Voltage            | 208                                                                                  |
| Primary Max Current        | 7.21A                                                                                |
| Primary Markings           | <u>H1-H2</u>                                                                         |
| Primary Terminals          | <u>Leads</u>                                                                         |
| Secondary Voltage          | 120/240                                                                              |
| Secondary Max Current      | 12.5A                                                                                |
| Secondary Markings         | <u>X1-X2-X3-X4</u>                                                                   |
| Secondary Terminals        | <u>Leads</u>                                                                         |
| Primary Taps               | N/A                                                                                  |
| Conductor Material         | Copper                                                                               |
| Temperatue Rise            | <u>115°C</u>                                                                         |
| Insuation Class            | 180°C (Class F)                                                                      |
| BIL (Insulation) Level     | <u>10kV</u>                                                                          |
| Efficiency (@35% Load) %   | N/A                                                                                  |
| Impedance Range            | <u>5.0 - 7.0%</u>                                                                    |
| Sound (db)                 | 40                                                                                   |
| Enclosure Type             | Type-1 Indoor                                                                        |
| Enclosure Size             | See Enclosure Chart                                                                  |
| Finish/Colour              | Semigloss - Black                                                                    |
| Standards & Certifications | CSA Certified File No. LR34493, UL Listed File No. E110286, ISO 9001:2015 Registered |