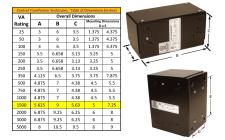

#### SCHEMATIC/DIAGRAM AND DIMENSION PICTURES

Single Phase Control Transformer with a capacity of 1500VA, transforming 208 Volts to 120/240 Volts

**OFFICIAL QUOTE** 

#### **PRODUCT SPECIFICATIONS**

| Weight                     | 40 lbs                                                                                                |
|----------------------------|-------------------------------------------------------------------------------------------------------|
| Phases                     | 1                                                                                                     |
| Connection                 | <u>1Ph-CT-SD-SD</u>                                                                                   |
| Primary Voltage            | <u>208</u>                                                                                            |
| Primary Max Current        | <u>7.21A</u>                                                                                          |
| Primary Markings           | <u>H1-H2</u>                                                                                          |
| Primary Terminals          | Leads                                                                                                 |
| Secondary Voltage          | <u>120/240</u>                                                                                        |
| Secondary Max Current      | <u>12.5A</u>                                                                                          |
| Secondary Markings         | <u>X1-X2-X3-X4</u>                                                                                    |
| Secondary Terminals        | <u>Leads</u>                                                                                          |
| Primary Taps               | N/A                                                                                                   |
| Conductor Material         | <u>Copper</u>                                                                                         |
| Temperatue Rise            | <u>115°C</u>                                                                                          |
| Insuation Class            | <u>180°C (Class F)</u>                                                                                |
| BIL (Insulation) Level     | <u>10kV</u>                                                                                           |
| Efficiency (@35% Load) %   | <u>N/A</u>                                                                                            |
| Impedance Range            | <u>5.0 – 7.0%</u>                                                                                     |
| Sound (db)                 | <u>40</u>                                                                                             |
| Enclosure Type             | Type-1 Indoor                                                                                         |
| Enclosure Size             | See Enclosure Chart                                                                                   |
| Finish/Colour              | <u>Semigloss – Black</u>                                                                              |
| Standards & Certifications | <u>CSA Certified File No. LR34493, UL Listed File No. E110286, ISO 9001:2015</u><br><u>Registered</u> |