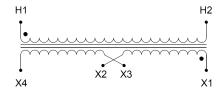

#### SCHEMATIC/DIAGRAM AND DIMENSION PICTURES

Single Phase Control Transformer with a capacity of 1500VA, transforming 208 Volts to 120/240 Volts

**OFFICIAL QUOTE** 

#### **PRODUCT SPECIFICATIONS**

| Weight                     | 40 lbs                                                                                                |
|----------------------------|-------------------------------------------------------------------------------------------------------|
| Phases                     | 1                                                                                                     |
| Connection                 | <u>1Ph-CT-SD-SD</u>                                                                                   |
| Primary Voltage            | <u>208</u>                                                                                            |
| Primary Max Current        | <u>7.21A</u>                                                                                          |
| Primary Markings           | <u>H1-H2</u>                                                                                          |
| Primary Terminals          | Leads                                                                                                 |
| Secondary Voltage          | <u>120/240</u>                                                                                        |
| Secondary Max Current      | <u>12.5A</u>                                                                                          |
| Secondary Markings         | <u>X1-X2-X3-X4</u>                                                                                    |
| Secondary Terminals        | <u>Leads</u>                                                                                          |
| Primary Taps               | N/A                                                                                                   |
| Conductor Material         | <u>Copper</u>                                                                                         |
| Temperatue Rise            | <u>115°C</u>                                                                                          |
| Insuation Class            | <u>180°C (Class F)</u>                                                                                |
| BIL (Insulation) Level     | <u>10kV</u>                                                                                           |
| Efficiency (@35% Load) %   | <u>N/A</u>                                                                                            |
| Impedance Range            | <u>5.0 – 7.0%</u>                                                                                     |
| Sound (db)                 | <u>40</u>                                                                                             |
| Enclosure Type             | Type-1 Indoor                                                                                         |
| Enclosure Size             | See Enclosure Chart                                                                                   |
| Finish/Colour              | <u>Semigloss – Black</u>                                                                              |
| Standards & Certifications | <u>CSA Certified File No. LR34493, UL Listed File No. E110286, ISO 9001:2015</u><br><u>Registered</u> |