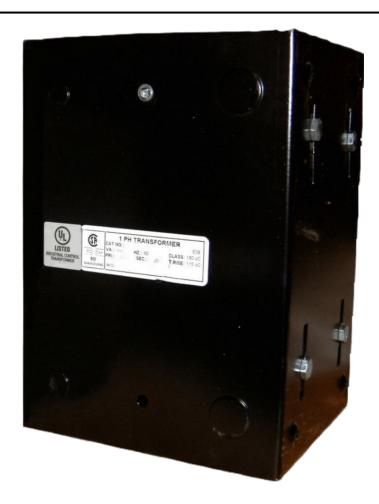

## 1500VA 120/240 VOLTS TO 240/480 VOLTS SINGLE PHASE CONTROL TRANSFORMER

\$729.82 CAD

Single Phase Control Transformer with a capacity of 1500VA, transforming 120/240 Volts to 240/480 Volts

**SKU:** CE1500K-L

### **PRODUCT SPECIFICATIONS**

| Weight                     | 8 lbs                                                                                |
|----------------------------|--------------------------------------------------------------------------------------|
| Phases                     | 1                                                                                    |
| Connection                 | 1Ph-CT-DD-SU                                                                         |
| Primary Voltage            | 120/240                                                                              |
| Primary Max Current        | 12.5A                                                                                |
| Primary Markings           | <u>X1-X2-X3-X4</u>                                                                   |
| Primary Terminals          | Leads                                                                                |
| Secondary Voltage          | 240/480                                                                              |
| Secondary Max Current      | 6.25A                                                                                |
| Secondary Markings         | H1-H2-H3-H4                                                                          |
| Secondary Terminals        | Leads                                                                                |
| Primary Taps               | N/A                                                                                  |
| Conductor Material         | <u>Copper</u>                                                                        |
| Temperatue Rise            | 115°C                                                                                |
| Insuation Class            | 180°C (Class F)                                                                      |
| BIL (Insulation) Level     | <u>10kV</u>                                                                          |
| Efficiency (@35% Load) %   | N/A                                                                                  |
| Impedance Range            | <u>5.0 - 7.0%</u>                                                                    |
| Sound (db)                 | 40                                                                                   |
| Enclosure Type             | Type-1 Indoor                                                                        |
| Enclosure Size             | See Enclosure Chart                                                                  |
| Finish/Colour              | Semigloss - Black                                                                    |
| Standards & Certifications | CSA Certified File No. LR34493, UL Listed File No. E110286, ISO 9001:2015 Registered |