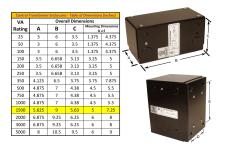

#### SCHEMATIC/DIAGRAM AND DIMENSION PICTURES

Single Phase Control Transformer with a capacity of 1500VA, transforming 120/240 Volts to 240/480 Volts