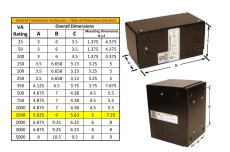

#### SCHEMATIC/DIAGRAM AND DIMENSION PICTURES

Single Phase Control Transformer with a capacity of 1500VA, transforming 120/240 Volts to 240/480 Volts

### **PRODUCT SPECIFICATIONS**

| Weight                     | 8 lbs                                                                                |
|----------------------------|--------------------------------------------------------------------------------------|
| Phases                     | 1                                                                                    |
| Connection                 | 1Ph-CT-DD-SU                                                                         |
| Primary Voltage            | 120/240                                                                              |
| Primary Max Current        | 12.5A                                                                                |
| Primary Markings           | <u>X1-X2-X3-X4</u>                                                                   |
| Primary Terminals          | Leads                                                                                |
| Secondary Voltage          | 240/480                                                                              |
| Secondary Max Current      | 6.25A                                                                                |
| Secondary Markings         | H1-H2-H3-H4                                                                          |
| Secondary Terminals        | Leads                                                                                |
| Primary Taps               | N/A                                                                                  |
| Conductor Material         | <u>Copper</u>                                                                        |
| Temperatue Rise            | 115°C                                                                                |
| Insuation Class            | 180°C (Class F)                                                                      |
| BIL (Insulation) Level     | <u>10kV</u>                                                                          |
| Efficiency (@35% Load) %   | N/A                                                                                  |
| Impedance Range            | <u>5.0 - 7.0%</u>                                                                    |
| Sound (db)                 | 40                                                                                   |
| Enclosure Type             | Type-1 Indoor                                                                        |
| Enclosure Size             | See Enclosure Chart                                                                  |
| Finish/Colour              | Semigloss - Black                                                                    |
| Standards & Certifications | CSA Certified File No. LR34493, UL Listed File No. E110286, ISO 9001:2015 Registered |