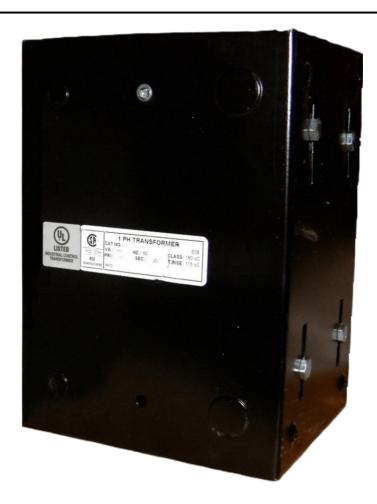

## 1500VA 120/240 VOLTS TO 240/480 VOLTS SINGLE PHASE CONTROL TRANSFORMER

\$729.82 CAD

Single Phase Control Transformer with a capacity of 1500VA, transforming 120/240 Volts to 240/480 Volts

**SKU:** CE1500K-L

### **PRODUCT SPECIFICATIONS**

| Weight                     | 8 lbs                                                                                |
|----------------------------|--------------------------------------------------------------------------------------|
| Phases                     | 1                                                                                    |
| Connection                 | 1Ph-CT-DD-SU                                                                         |
| Primary Voltage            | 120/240                                                                              |
| Primary Max Current        | 12.5A                                                                                |
| Primary Markings           | <u>X1-X2-X3-X4</u>                                                                   |
| Primary Terminals          | Leads                                                                                |
| Secondary Voltage          | 240/480                                                                              |
| Secondary Max Current      | 6.25A                                                                                |
| Secondary Markings         | H1-H2-H3-H4                                                                          |
| Secondary Terminals        | Leads                                                                                |
| Primary Taps               | N/A                                                                                  |
| Conductor Material         | <u>Copper</u>                                                                        |
| Temperatue Rise            | 115°C                                                                                |
| Insuation Class            | 180°C (Class F)                                                                      |
| BIL (Insulation) Level     | <u>10kV</u>                                                                          |
| Efficiency (@35% Load) %   | N/A                                                                                  |
| Impedance Range            | <u>5.0 - 7.0%</u>                                                                    |
| Sound (db)                 | 40                                                                                   |
| Enclosure Type             | Type-1 Indoor                                                                        |
| Enclosure Size             | See Enclosure Chart                                                                  |
| Finish/Colour              | Semigloss - Black                                                                    |
| Standards & Certifications | CSA Certified File No. LR34493, UL Listed File No. E110286, ISO 9001:2015 Registered |