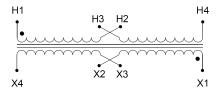

#### **SCHEMATIC/DIAGRAM AND DIMENSION PICTURES**

Single Phase Control Transformer with a capacity of 1500VA, transforming 120/240 Volts to 240/480 Volts

### **PRODUCT SPECIFICATIONS**

| Weight                     | 70 lbs                                                                               |
|----------------------------|--------------------------------------------------------------------------------------|
| Phases                     | 1                                                                                    |
| Connection                 | 1Ph-CT-DD-SU                                                                         |
| Primary Voltage            | 120/240                                                                              |
| Primary Max Current        | 12.5A                                                                                |
| Primary Markings           | <u>X1-X2-X3-X4</u>                                                                   |
| Primary Terminals          | <u>Terminals</u>                                                                     |
| Secondary Voltage          | 240/480                                                                              |
| Secondary Max Current      | 6.25A                                                                                |
| Secondary Markings         | <u>H1-H2-H3-H4</u>                                                                   |
| Secondary Terminals        | <u>Terminals</u>                                                                     |
| Primary Taps               | N/A                                                                                  |
| Conductor Material         | Copper                                                                               |
| Temperatue Rise            | 115°C                                                                                |
| Insuation Class            | 180°C (Class F)                                                                      |
| BIL (Insulation) Level     | <u>10kV</u>                                                                          |
| Efficiency (@35% Load) %   | N/A                                                                                  |
| Impedance Range            | <u>5.0 - 7.0%</u>                                                                    |
| Sound (db)                 | 40                                                                                   |
| Enclosure Type             | Core & Coil                                                                          |
| Enclosure Size             | See Core & Coil Chart                                                                |
| Finish/Colour              | N/A                                                                                  |
| Standards & Certifications | CSA Certified File No. LR34493, UL Listed File No. E110286, ISO 9001:2015 Registered |