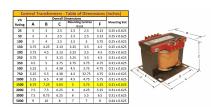

#### **SCHEMATIC/DIAGRAM AND DIMENSION PICTURES**

Single Phase Control Transformer with a capacity of 1500VA, transforming 120/240 Volts to 240/480 Volts

### **PRODUCT SPECIFICATIONS**

| Weight                     | 70 lbs                                                                               |
|----------------------------|--------------------------------------------------------------------------------------|
| Phases                     | 1                                                                                    |
| Connection                 | 1Ph-CT-DD-SU                                                                         |
| Primary Voltage            | 120/240                                                                              |
| Primary Max Current        | 12.5A                                                                                |
| Primary Markings           | <u>X1-X2-X3-X4</u>                                                                   |
| Primary Terminals          | <u>Terminals</u>                                                                     |
| Secondary Voltage          | 240/480                                                                              |
| Secondary Max Current      | 6.25A                                                                                |
| Secondary Markings         | <u>H1-H2-H3-H4</u>                                                                   |
| Secondary Terminals        | <u>Terminals</u>                                                                     |
| Primary Taps               | N/A                                                                                  |
| Conductor Material         | Copper                                                                               |
| Temperatue Rise            | 115°C                                                                                |
| Insuation Class            | 180°C (Class F)                                                                      |
| BIL (Insulation) Level     | <u>10kV</u>                                                                          |
| Efficiency (@35% Load) %   | N/A                                                                                  |
| Impedance Range            | <u>5.0 - 7.0%</u>                                                                    |
| Sound (db)                 | 40                                                                                   |
| Enclosure Type             | Core & Coil                                                                          |
| Enclosure Size             | See Core & Coil Chart                                                                |
| Finish/Colour              | N/A                                                                                  |
| Standards & Certifications | CSA Certified File No. LR34493, UL Listed File No. E110286, ISO 9001:2015 Registered |