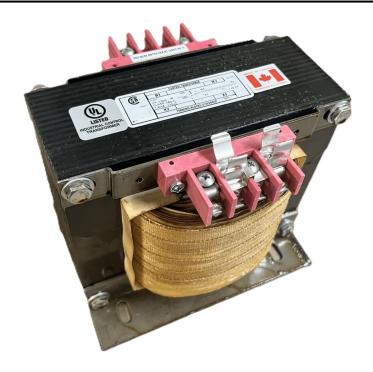

### 1500VA 120/240 VOLTS TO 240/480 VOLTS SINGLE PHASE CONTROL TRANSFORMER

\$664.30 CAD

Single Phase Control Transformer with a capacity of 1500VA, transforming 120/240 Volts to 240/480 Volts

**SKU:** CS1500K-L

# 1500VA 120/240 VOLTS TO 240/480 VOLTS SINGLE PHASE CONTROL TRANSFORMER