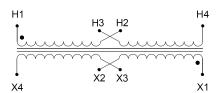

#### **SCHEMATIC/DIAGRAM AND DIMENSION PICTURES**

Single Phase Control Transformer with a capacity of 1500VA, transforming 120/240 Volts to 240/480 Volts

### **PRODUCT SPECIFICATIONS**

| Weight                     | 70 lbs                                                                               |
|----------------------------|--------------------------------------------------------------------------------------|
| Phases                     | 1                                                                                    |
| Connection                 | 1Ph-CT-DD-SU                                                                         |
| Primary Voltage            | 120/240                                                                              |
| Primary Max Current        | 12.5A                                                                                |
| Primary Markings           | <u>X1-X2-X3-X4</u>                                                                   |
| Primary Terminals          | <u>Terminals</u>                                                                     |
| Secondary Voltage          | 240/480                                                                              |
| Secondary Max Current      | 6.25A                                                                                |
| Secondary Markings         | <u>H1-H2-H3-H4</u>                                                                   |
| Secondary Terminals        | <u>Terminals</u>                                                                     |
| Primary Taps               | N/A                                                                                  |
| Conductor Material         | Copper                                                                               |
| Temperatue Rise            | 115°C                                                                                |
| Insuation Class            | 180°C (Class F)                                                                      |
| BIL (Insulation) Level     | <u>10kV</u>                                                                          |
| Efficiency (@35% Load) %   | N/A                                                                                  |
| Impedance Range            | <u>5.0 - 7.0%</u>                                                                    |
| Sound (db)                 | 40                                                                                   |
| Enclosure Type             | Core & Coil                                                                          |
| Enclosure Size             | See Core & Coil Chart                                                                |
| Finish/Colour              | N/A                                                                                  |
| Standards & Certifications | CSA Certified File No. LR34493, UL Listed File No. E110286, ISO 9001:2015 Registered |