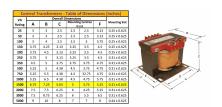

#### **SCHEMATIC/DIAGRAM AND DIMENSION PICTURES**

Single Phase Control Transformer with a capacity of 1500VA, transforming 120/240 Volts to 240/480 Volts