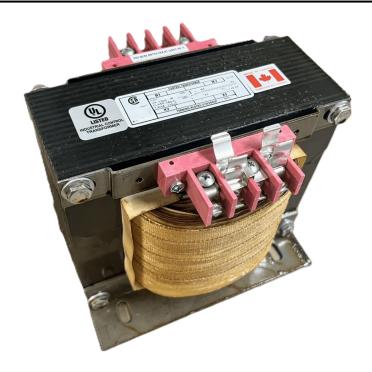

## 1500VA 120/240 VOLTS TO 240/480 VOLTS SINGLE PHASE CONTROL TRANSFORMER

\$664.30 CAD

Single Phase Control Transformer with a capacity of 1500VA, transforming 120/240 Volts to 240/480 Volts

**SKU:** CS1500K-L

#### **SCHEMATIC/DIAGRAM AND DIMENSION PICTURES**

Single Phase Control Transformer with a capacity of 1500VA, transforming 120/240 Volts to 240/480 Volts