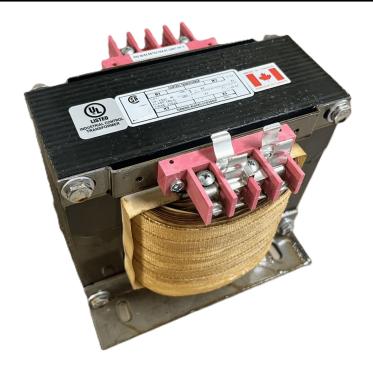

# 1500VA 120/240 VOLTS TO 240/480 VOLTS SINGLE PHASE CONTROL TRANSFORMER

\$664.30 CAD

Single Phase Control Transformer with a capacity of 1500VA, transforming 120/240 Volts to 240/480 Volts

**SKU:** CS1500K-L

# 1500VA 120/240 VOLTS TO 240/480 VOLTS SINGLE PHASE CONTROL TRANSFORMER