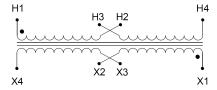

#### **SCHEMATIC/DIAGRAM AND DIMENSION PICTURES**

Single Phase Control Transformer with a capacity of 1500VA, transforming 120/240 Volts to 240/480 Volts

### **PRODUCT SPECIFICATIONS**

| PRODUCT SPECIFICATIONS     |                                                                                      |
|----------------------------|--------------------------------------------------------------------------------------|
| Weight                     | 70 lbs                                                                               |
| Phases                     | 1                                                                                    |
| Connection                 | 1Ph-CT-DD-SU                                                                         |
| Primary Voltage            | 120/240                                                                              |
| Primary Max Current        | 12.5A                                                                                |
| Primary Markings           | <u>X1-X2-X3-X4</u>                                                                   |
| Primary Terminals          | <u>Terminals</u>                                                                     |
| Secondary Voltage          | 240/480                                                                              |
| Secondary Max Current      | 6.25A                                                                                |
| Secondary Markings         | H1-H2-H3-H4                                                                          |
| Secondary Terminals        | <u>Terminals</u>                                                                     |
| Primary Taps               | N/A                                                                                  |
| Conductor Material         | Copper                                                                               |
| Temperatue Rise            | <u>115°C</u>                                                                         |
| Insuation Class            | 180°C (Class F)                                                                      |
| BIL (Insulation) Level     | <u>10kV</u>                                                                          |
| Efficiency (@35% Load) %   | N/A                                                                                  |
| Impedance Range            | <u>5.0 - 7.0%</u>                                                                    |
| Sound (db)                 | 40                                                                                   |
| Enclosure Type             | Core & Coil                                                                          |
| Enclosure Size             | See Core & Coil Chart                                                                |
| Finish/Colour              | N/A                                                                                  |
| Standards & Certifications | CSA Certified File No. LR34493, UL Listed File No. E110286, ISO 9001:2015 Registered |