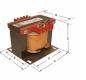

#### **SCHEMATIC/DIAGRAM AND DIMENSION PICTURES**

Single Phase Control Transformer with a capacity of 1500VA, transforming 120/240 Volts to 240/480 Volts