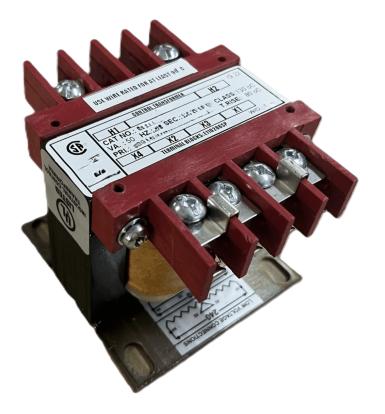

### SCHEMATIC/DIAGRAM AND DIMENSION PICTURES

Single Phase Control Transformer with a capacity of 100VA, transforming 600 Volts to 240/480 Volts

**OFFICIAL QUOTE** 

### **PRODUCT SPECIFICATIONS**

| Weight                     | 5 lbs                                                                                                 |
|----------------------------|-------------------------------------------------------------------------------------------------------|
| Phases                     | 1                                                                                                     |
| Connection                 | <u>1Ph-CT-SD-SD</u>                                                                                   |
| Primary Voltage            | <u>600</u>                                                                                            |
| Primary Max Current        | <u>0.17A</u>                                                                                          |
| Primary Markings           | <u>H1-H2</u>                                                                                          |
| Primary Terminals          | <u>Terminals</u>                                                                                      |
| Secondary Voltage          | 240/480                                                                                               |
| Secondary Max Current      | <u>0.42A</u>                                                                                          |
| Secondary Markings         | <u>X1-X2-X3-X4</u>                                                                                    |
| Secondary Terminals        | <u>Terminals</u>                                                                                      |
| Primary Taps               | N/A                                                                                                   |
| Conductor Material         | <u>Copper</u>                                                                                         |
| Temperatue Rise            | <u>80°C</u>                                                                                           |
| Insuation Class            | <u>130°C (Class B)</u>                                                                                |
| BIL (Insulation) Level     | <u>10kV</u>                                                                                           |
| Efficiency (@35% Load) %   | <u>N/A</u>                                                                                            |
| Impedance Range            | <u>5.0 – 7.0%</u>                                                                                     |
| Sound (db)                 | <u>40</u>                                                                                             |
| Enclosure Type             | Core & Coil                                                                                           |
| Enclosure Size             | See Core & Coil Chart                                                                                 |
| Finish/Colour              | N/A                                                                                                   |
| Standards & Certifications | <u>CSA Certified File No. LR34493, UL Listed File No. E110286, ISO 9001:2015</u><br><u>Registered</u> |