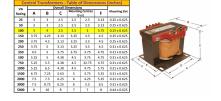

### SCHEMATIC/DIAGRAM AND DIMENSION PICTURES

Single Phase Control Transformer with a capacity of 100VA, transforming 600 Volts to 240/480 Volts

**OFFICIAL QUOTE** 

### **PRODUCT SPECIFICATIONS**

| Weight                     | 5 lbs                                                                                                 |
|----------------------------|-------------------------------------------------------------------------------------------------------|
| Phases                     | 1                                                                                                     |
| Connection                 | <u>1Ph-CT-SD-SD</u>                                                                                   |
| Primary Voltage            | <u>600</u>                                                                                            |
| Primary Max Current        | <u>0.17A</u>                                                                                          |
| Primary Markings           | <u>H1-H2</u>                                                                                          |
| Primary Terminals          | <u>Terminals</u>                                                                                      |
| Secondary Voltage          | 240/480                                                                                               |
| Secondary Max Current      | <u>0.42A</u>                                                                                          |
| Secondary Markings         | <u>X1-X2-X3-X4</u>                                                                                    |
| Secondary Terminals        | <u>Terminals</u>                                                                                      |
| Primary Taps               | N/A                                                                                                   |
| Conductor Material         | <u>Copper</u>                                                                                         |
| Temperatue Rise            | <u>80°C</u>                                                                                           |
| Insuation Class            | <u>130°C (Class B)</u>                                                                                |
| BIL (Insulation) Level     | <u>10kV</u>                                                                                           |
| Efficiency (@35% Load) %   | <u>N/A</u>                                                                                            |
| Impedance Range            | <u>5.0 – 7.0%</u>                                                                                     |
| Sound (db)                 | <u>40</u>                                                                                             |
| Enclosure Type             | Core & Coil                                                                                           |
| Enclosure Size             | See Core & Coil Chart                                                                                 |
| Finish/Colour              | N/A                                                                                                   |
| Standards & Certifications | <u>CSA Certified File No. LR34493, UL Listed File No. E110286, ISO 9001:2015</u><br><u>Registered</u> |