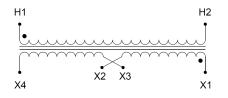

### SCHEMATIC/DIAGRAM AND DIMENSION PICTURES

Single Phase Control Transformer with a capacity of 100VA, transforming 600 Volts to 240/480 Volts

**OFFICIAL QUOTE** 

### **PRODUCT SPECIFICATIONS**

| Weight                     | 5 lbs                                                                                                 |
|----------------------------|-------------------------------------------------------------------------------------------------------|
| Phases                     | 1                                                                                                     |
| Connection                 | <u>1Ph-CT-SD-SD</u>                                                                                   |
| Primary Voltage            | <u>600</u>                                                                                            |
| Primary Max Current        | <u>0.17A</u>                                                                                          |
| Primary Markings           | <u>H1-H2</u>                                                                                          |
| Primary Terminals          | <u>Terminals</u>                                                                                      |
| Secondary Voltage          | 240/480                                                                                               |
| Secondary Max Current      | <u>0.42A</u>                                                                                          |
| Secondary Markings         | <u>X1-X2-X3-X4</u>                                                                                    |
| Secondary Terminals        | <u>Terminals</u>                                                                                      |
| Primary Taps               | N/A                                                                                                   |
| Conductor Material         | <u>Copper</u>                                                                                         |
| Temperatue Rise            | <u>80°C</u>                                                                                           |
| Insuation Class            | <u>130°C (Class B)</u>                                                                                |
| BIL (Insulation) Level     | <u>10kV</u>                                                                                           |
| Efficiency (@35% Load) %   | <u>N/A</u>                                                                                            |
| Impedance Range            | <u>5.0 – 7.0%</u>                                                                                     |
| Sound (db)                 | <u>40</u>                                                                                             |
| Enclosure Type             | Core & Coil                                                                                           |
| Enclosure Size             | See Core & Coil Chart                                                                                 |
| Finish/Colour              | N/A                                                                                                   |
| Standards & Certifications | <u>CSA Certified File No. LR34493, UL Listed File No. E110286, ISO 9001:2015</u><br><u>Registered</u> |