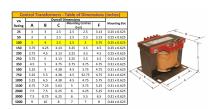

#### SCHEMATIC/DIAGRAM AND DIMENSION PICTURES

Single Phase Control Transformer with a capacity of 100VA, transforming 600 Volts to 240/480 Volts

### **PRODUCT SPECIFICATIONS**

| Weight                     | 5 lbs                                                                                |
|----------------------------|--------------------------------------------------------------------------------------|
| Phases                     | 1                                                                                    |
| Connection                 | 1Ph-CT-SD-SD                                                                         |
| Primary Voltage            | 600                                                                                  |
| Primary Max Current        | <u>0.17A</u>                                                                         |
| Primary Markings           | H1-H2                                                                                |
| Primary Terminals          | <u>Terminals</u>                                                                     |
| Secondary Voltage          | 240/480                                                                              |
| Secondary Max Current      | 0.42A                                                                                |
| Secondary Markings         | <u>X1-X2-X3-X4</u>                                                                   |
| Secondary Terminals        | <u>Terminals</u>                                                                     |
| Primary Taps               | N/A                                                                                  |
| Conductor Material         | Copper                                                                               |
| Temperatue Rise            | 80°C                                                                                 |
| Insuation Class            | 130°C (Class B)                                                                      |
| BIL (Insulation) Level     | <u>10kV</u>                                                                          |
| Efficiency (@35% Load) %   | N/A                                                                                  |
| Impedance Range            | <u>5.0 – 7.0%</u>                                                                    |
| Sound (db)                 | 40                                                                                   |
| Enclosure Type             | Core & Coil                                                                          |
| Enclosure Size             | See Core & Coil Chart                                                                |
| Finish/Colour              | N/A                                                                                  |
| Standards & Certifications | CSA Certified File No. LR34493, UL Listed File No. E110286, ISO 9001:2015 Registered |