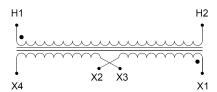

#### SCHEMATIC/DIAGRAM AND DIMENSION PICTURES

Single Phase Control Transformer with a capacity of 100VA, transforming 600 Volts to 240/480 Volts

### **PRODUCT SPECIFICATIONS**

| Weight                     | 5 lbs                                                                                |
|----------------------------|--------------------------------------------------------------------------------------|
| Phases                     | 1                                                                                    |
| Connection                 | 1Ph-CT-SD-SD                                                                         |
| Primary Voltage            | 600                                                                                  |
| Primary Max Current        | <u>0.17A</u>                                                                         |
| Primary Markings           | H1-H2                                                                                |
| Primary Terminals          | <u>Terminals</u>                                                                     |
| Secondary Voltage          | 240/480                                                                              |
| Secondary Max Current      | 0.42A                                                                                |
| Secondary Markings         | <u>X1-X2-X3-X4</u>                                                                   |
| Secondary Terminals        | <u>Terminals</u>                                                                     |
| Primary Taps               | N/A                                                                                  |
| Conductor Material         | Copper                                                                               |
| Temperatue Rise            | 80°C                                                                                 |
| Insuation Class            | 130°C (Class B)                                                                      |
| BIL (Insulation) Level     | <u>10kV</u>                                                                          |
| Efficiency (@35% Load) %   | N/A                                                                                  |
| Impedance Range            | <u>5.0 – 7.0%</u>                                                                    |
| Sound (db)                 | 40                                                                                   |
| Enclosure Type             | Core & Coil                                                                          |
| Enclosure Size             | See Core & Coil Chart                                                                |
| Finish/Colour              | N/A                                                                                  |
| Standards & Certifications | CSA Certified File No. LR34493, UL Listed File No. E110286, ISO 9001:2015 Registered |