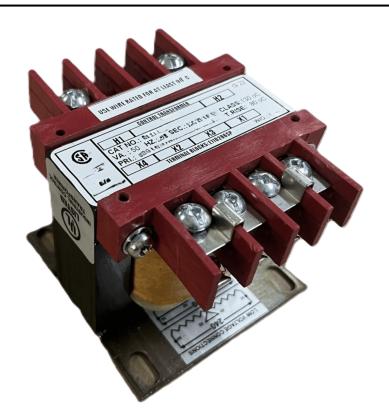

#### SCHEMATIC/DIAGRAM AND DIMENSION PICTURES

Single Phase Control Transformer with a capacity of 100VA, transforming 600 Volts to 240/480 Volts