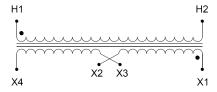

#### SCHEMATIC/DIAGRAM AND DIMENSION PICTURES

Single Phase Control Transformer with a capacity of 100VA, transforming 600 Volts to 240/480 Volts

#### **PRODUCT SPECIFICATIONS**

| PRODUCT SPECIFICATIONS     |                                                                                      |
|----------------------------|--------------------------------------------------------------------------------------|
| Weight                     | 5 lbs                                                                                |
| Phases                     | 1                                                                                    |
| Connection                 | 1Ph-CT-SD-SD                                                                         |
| Primary Voltage            | 600                                                                                  |
| Primary Max Current        | <u>0.17A</u>                                                                         |
| Primary Markings           | <u>H1-H2</u>                                                                         |
| Primary Terminals          | <u>Terminals</u>                                                                     |
| Secondary Voltage          | 240/480                                                                              |
| Secondary Max Current      | <u>0.42A</u>                                                                         |
| Secondary Markings         | <u>X1-X2-X3-X4</u>                                                                   |
| Secondary Terminals        | <u>Terminals</u>                                                                     |
| Primary Taps               | N/A                                                                                  |
| Conductor Material         | Copper                                                                               |
| Temperatue Rise            | 80°C                                                                                 |
| Insuation Class            | 130°C (Class B)                                                                      |
| BIL (Insulation) Level     | <u>10kV</u>                                                                          |
| Efficiency (@35% Load) %   | N/A                                                                                  |
| Impedance Range            | <u>5.0 - 7.0%</u>                                                                    |
| Sound (db)                 | 40                                                                                   |
| Enclosure Type             | Core & Coil                                                                          |
| Enclosure Size             | See Core & Coil Chart                                                                |
| Finish/Colour              | N/A                                                                                  |
| Standards & Certifications | CSA Certified File No. LR34493, UL Listed File No. E110286, ISO 9001:2015 Registered |