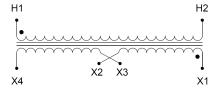

#### SCHEMATIC/DIAGRAM AND DIMENSION PICTURES

Single Phase Control Transformer with a capacity of 100VA, transforming 600 Volts to 240/480 Volts

### **PRODUCT SPECIFICATIONS**

| PRODUCT SPECIFICATIONS     |                                                                                      |
|----------------------------|--------------------------------------------------------------------------------------|
| Weight                     | 5 lbs                                                                                |
| Phases                     | 1                                                                                    |
| Connection                 | 1Ph-CT-SD-SD                                                                         |
| Primary Voltage            | 600                                                                                  |
| Primary Max Current        | <u>0.17A</u>                                                                         |
| Primary Markings           | <u>H1-H2</u>                                                                         |
| Primary Terminals          | <u>Terminals</u>                                                                     |
| Secondary Voltage          | 240/480                                                                              |
| Secondary Max Current      | <u>0.42A</u>                                                                         |
| Secondary Markings         | <u>X1-X2-X3-X4</u>                                                                   |
| Secondary Terminals        | <u>Terminals</u>                                                                     |
| Primary Taps               | N/A                                                                                  |
| Conductor Material         | Copper                                                                               |
| Temperatue Rise            | 80°C                                                                                 |
| Insuation Class            | 130°C (Class B)                                                                      |
| BIL (Insulation) Level     | <u>10kV</u>                                                                          |
| Efficiency (@35% Load) %   | N/A                                                                                  |
| Impedance Range            | <u>5.0 - 7.0%</u>                                                                    |
| Sound (db)                 | 40                                                                                   |
| Enclosure Type             | Core & Coil                                                                          |
| Enclosure Size             | See Core & Coil Chart                                                                |
| Finish/Colour              | N/A                                                                                  |
| Standards & Certifications | CSA Certified File No. LR34493, UL Listed File No. E110286, ISO 9001:2015 Registered |