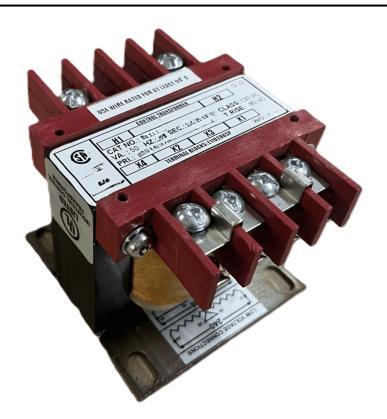

#### SCHEMATIC/DIAGRAM AND DIMENSION PICTURES

Single Phase Control Transformer with a capacity of 100VA, transforming 600 Volts to 240/480 Volts

### **PRODUCT SPECIFICATIONS**

| PRODUCT SPECIFICATIONS     |                                                                                      |
|----------------------------|--------------------------------------------------------------------------------------|
| Weight                     | 5 lbs                                                                                |
| Phases                     | 1                                                                                    |
| Connection                 | 1Ph-CT-SD-SD                                                                         |
| Primary Voltage            | 600                                                                                  |
| Primary Max Current        | <u>0.17A</u>                                                                         |
| Primary Markings           | <u>H1-H2</u>                                                                         |
| Primary Terminals          | <u>Terminals</u>                                                                     |
| Secondary Voltage          | 240/480                                                                              |
| Secondary Max Current      | <u>0.42A</u>                                                                         |
| Secondary Markings         | <u>X1-X2-X3-X4</u>                                                                   |
| Secondary Terminals        | <u>Terminals</u>                                                                     |
| Primary Taps               | N/A                                                                                  |
| Conductor Material         | Copper                                                                               |
| Temperatue Rise            | 80°C                                                                                 |
| Insuation Class            | 130°C (Class B)                                                                      |
| BIL (Insulation) Level     | <u>10kV</u>                                                                          |
| Efficiency (@35% Load) %   | N/A                                                                                  |
| Impedance Range            | <u>5.0 - 7.0%</u>                                                                    |
| Sound (db)                 | 40                                                                                   |
| Enclosure Type             | Core & Coil                                                                          |
| Enclosure Size             | See Core & Coil Chart                                                                |
| Finish/Colour              | N/A                                                                                  |
| Standards & Certifications | CSA Certified File No. LR34493, UL Listed File No. E110286, ISO 9001:2015 Registered |