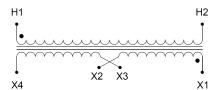

#### SCHEMATIC/DIAGRAM AND DIMENSION PICTURES

Single Phase Control Transformer with a capacity of 100VA, transforming 600 Volts to 240/480 Volts

### **PRODUCT SPECIFICATIONS**

| PRODUCT SPECIFICATIONS     |                                                                                      |
|----------------------------|--------------------------------------------------------------------------------------|
| Weight                     | 5 lbs                                                                                |
| Phases                     | 1                                                                                    |
| Connection                 | 1Ph-CT-SD-SD                                                                         |
| Primary Voltage            | 600                                                                                  |
| Primary Max Current        | <u>0.17A</u>                                                                         |
| Primary Markings           | <u>H1-H2</u>                                                                         |
| Primary Terminals          | <u>Terminals</u>                                                                     |
| Secondary Voltage          | 240/480                                                                              |
| Secondary Max Current      | <u>0.42A</u>                                                                         |
| Secondary Markings         | <u>X1-X2-X3-X4</u>                                                                   |
| Secondary Terminals        | <u>Terminals</u>                                                                     |
| Primary Taps               | N/A                                                                                  |
| Conductor Material         | Copper                                                                               |
| Temperatue Rise            | 80°C                                                                                 |
| Insuation Class            | 130°C (Class B)                                                                      |
| BIL (Insulation) Level     | <u>10kV</u>                                                                          |
| Efficiency (@35% Load) %   | N/A                                                                                  |
| Impedance Range            | <u>5.0 - 7.0%</u>                                                                    |
| Sound (db)                 | 40                                                                                   |
| Enclosure Type             | Core & Coil                                                                          |
| Enclosure Size             | See Core & Coil Chart                                                                |
| Finish/Colour              | N/A                                                                                  |
| Standards & Certifications | CSA Certified File No. LR34493, UL Listed File No. E110286, ISO 9001:2015 Registered |