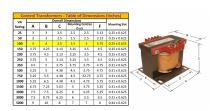

#### SCHEMATIC/DIAGRAM AND DIMENSION PICTURES

Single Phase Control Transformer with a capacity of 100VA, transforming 600 Volts to 240/480 Volts