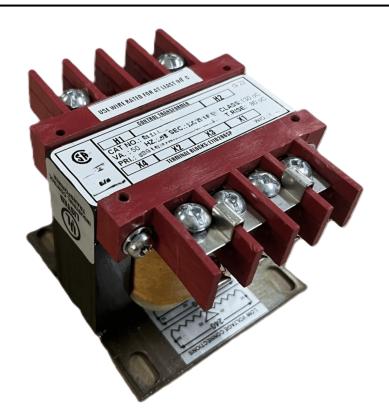

# 100VA 600 VOLTS TO 240/480 VOLTS SINGLE PHASE CONTROL TRANSFORMER

\$131.04 CAD

Single Phase Control Transformer with a capacity of 100VA, transforming 600 Volts to 240/480 Volts

SKU: CS100J-L

**Categories:** Control Transformers

#### SCHEMATIC/DIAGRAM AND DIMENSION PICTURES

Single Phase Control Transformer with a capacity of 100VA, transforming 600 Volts to 240/480 Volts