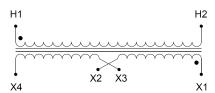

#### SCHEMATIC/DIAGRAM AND DIMENSION PICTURES

Single Phase Control Transformer with a capacity of 100VA, transforming 600 Volts to 240/480 Volts

### **PRODUCT SPECIFICATIONS**

| PRODUCT SPECIFICATIONS     |                                                                                      |
|----------------------------|--------------------------------------------------------------------------------------|
| Weight                     | 5 lbs                                                                                |
| Phases                     | 1                                                                                    |
| Connection                 | 1Ph-CT-SD-SD                                                                         |
| Primary Voltage            | 600                                                                                  |
| Primary Max Current        | <u>0.17A</u>                                                                         |
| Primary Markings           | <u>H1-H2</u>                                                                         |
| Primary Terminals          | <u>Terminals</u>                                                                     |
| Secondary Voltage          | 240/480                                                                              |
| Secondary Max Current      | <u>0.42A</u>                                                                         |
| Secondary Markings         | <u>X1-X2-X3-X4</u>                                                                   |
| Secondary Terminals        | <u>Terminals</u>                                                                     |
| Primary Taps               | N/A                                                                                  |
| Conductor Material         | Copper                                                                               |
| Temperatue Rise            | 80°C                                                                                 |
| Insuation Class            | 130°C (Class B)                                                                      |
| BIL (Insulation) Level     | <u>10kV</u>                                                                          |
| Efficiency (@35% Load) %   | N/A                                                                                  |
| Impedance Range            | <u>5.0 - 7.0%</u>                                                                    |
| Sound (db)                 | 40                                                                                   |
| Enclosure Type             | Core & Coil                                                                          |
| Enclosure Size             | See Core & Coil Chart                                                                |
| Finish/Colour              | N/A                                                                                  |
| Standards & Certifications | CSA Certified File No. LR34493, UL Listed File No. E110286, ISO 9001:2015 Registered |