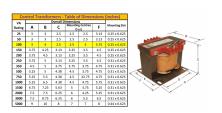

#### SCHEMATIC/DIAGRAM AND DIMENSION PICTURES

Single Phase Control Transformer with a capacity of 100VA, transforming 600 Volts to 240/480 Volts

### **PRODUCT SPECIFICATIONS**

| PRODUCT SPECIFICATIONS     |                                                                                      |
|----------------------------|--------------------------------------------------------------------------------------|
| Weight                     | 5 lbs                                                                                |
| Phases                     | 1                                                                                    |
| Connection                 | 1Ph-CT-SD-SD                                                                         |
| Primary Voltage            | 600                                                                                  |
| Primary Max Current        | <u>0.17A</u>                                                                         |
| Primary Markings           | <u>H1-H2</u>                                                                         |
| Primary Terminals          | <u>Terminals</u>                                                                     |
| Secondary Voltage          | 240/480                                                                              |
| Secondary Max Current      | <u>0.42A</u>                                                                         |
| Secondary Markings         | <u>X1-X2-X3-X4</u>                                                                   |
| Secondary Terminals        | <u>Terminals</u>                                                                     |
| Primary Taps               | N/A                                                                                  |
| Conductor Material         | Copper                                                                               |
| Temperatue Rise            | 80°C                                                                                 |
| Insuation Class            | 130°C (Class B)                                                                      |
| BIL (Insulation) Level     | <u>10kV</u>                                                                          |
| Efficiency (@35% Load) %   | N/A                                                                                  |
| Impedance Range            | <u>5.0 - 7.0%</u>                                                                    |
| Sound (db)                 | 40                                                                                   |
| Enclosure Type             | Core & Coil                                                                          |
| Enclosure Size             | See Core & Coil Chart                                                                |
| Finish/Colour              | N/A                                                                                  |
| Standards & Certifications | CSA Certified File No. LR34493, UL Listed File No. E110286, ISO 9001:2015 Registered |