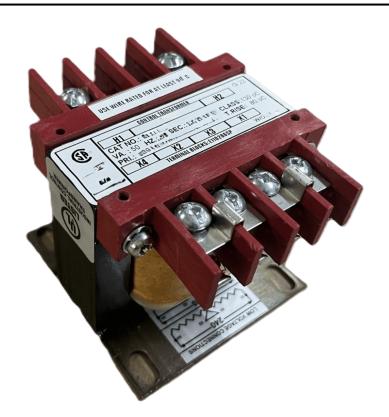

# 100VA 600 VOLTS TO 240/480 VOLTS SINGLE PHASE CONTROL TRANSFORMER

\$131.04 CAD

Single Phase Control Transformer with a capacity of 100VA, transforming 600 Volts to 240/480 Volts

SKU: CS100J-L

**Categories:** Control Transformers

#### SCHEMATIC/DIAGRAM AND DIMENSION PICTURES

Single Phase Control Transformer with a capacity of 100VA, transforming 600 Volts to 240/480 Volts