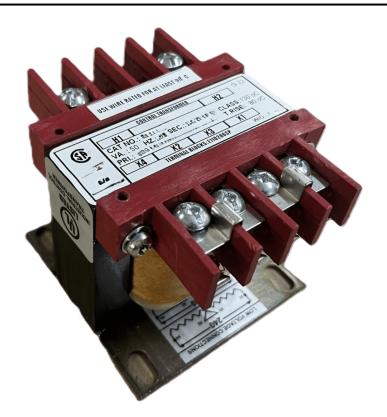

#### SCHEMATIC/DIAGRAM AND DIMENSION PICTURES

Single Phase Control Transformer with a capacity of 100VA, transforming 600 Volts to 240/480 Volts