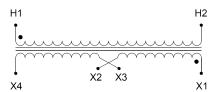

#### SCHEMATIC/DIAGRAM AND DIMENSION PICTURES

Single Phase Control Transformer with a capacity of 100VA, transforming 600 Volts to 240/480 Volts