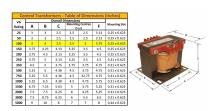

#### SCHEMATIC/DIAGRAM AND DIMENSION PICTURES

Single Phase Control Transformer with a capacity of 100VA, transforming 600 Volts to 240/480 Volts