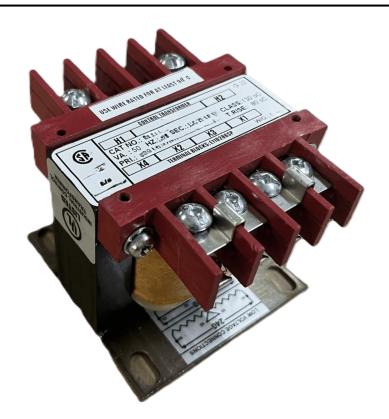

# 100VA 600 VOLTS TO 240/480 VOLTS SINGLE PHASE CONTROL TRANSFORMER

\$131.04 CAD

Single Phase Control Transformer with a capacity of 100VA, transforming 600 Volts to 240/480 Volts

SKU: CS100J-L

**Categories:** Control Transformers

#### SCHEMATIC/DIAGRAM AND DIMENSION PICTURES

Single Phase Control Transformer with a capacity of 100VA, transforming 600 Volts to 240/480 Volts