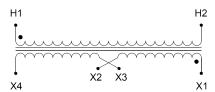

#### SCHEMATIC/DIAGRAM AND DIMENSION PICTURES

Single Phase Control Transformer with a capacity of 100VA, transforming 600 Volts to 240/480 Volts

### **PRODUCT SPECIFICATIONS**

| PRODUCT SPECIFICATIONS     |                                                                                      |
|----------------------------|--------------------------------------------------------------------------------------|
| Weight                     | 5 lbs                                                                                |
| Phases                     | 1                                                                                    |
| Connection                 | 1Ph-CT-SD-SD                                                                         |
| Primary Voltage            | 600                                                                                  |
| Primary Max Current        | <u>0.17A</u>                                                                         |
| Primary Markings           | <u>H1-H2</u>                                                                         |
| Primary Terminals          | <u>Terminals</u>                                                                     |
| Secondary Voltage          | 240/480                                                                              |
| Secondary Max Current      | <u>0.42A</u>                                                                         |
| Secondary Markings         | <u>X1-X2-X3-X4</u>                                                                   |
| Secondary Terminals        | <u>Terminals</u>                                                                     |
| Primary Taps               | N/A                                                                                  |
| Conductor Material         | Copper                                                                               |
| Temperatue Rise            | 80°C                                                                                 |
| Insuation Class            | 130°C (Class B)                                                                      |
| BIL (Insulation) Level     | <u>10kV</u>                                                                          |
| Efficiency (@35% Load) %   | N/A                                                                                  |
| Impedance Range            | <u>5.0 - 7.0%</u>                                                                    |
| Sound (db)                 | 40                                                                                   |
| Enclosure Type             | Core & Coil                                                                          |
| Enclosure Size             | See Core & Coil Chart                                                                |
| Finish/Colour              | N/A                                                                                  |
| Standards & Certifications | CSA Certified File No. LR34493, UL Listed File No. E110286, ISO 9001:2015 Registered |