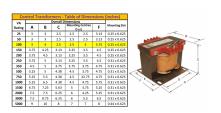

#### SCHEMATIC/DIAGRAM AND DIMENSION PICTURES

Single Phase Control Transformer with a capacity of 100VA, transforming 600 Volts to 240/480 Volts

### **PRODUCT SPECIFICATIONS**

| PRODUCT SPECIFICATIONS     |                                                                                      |
|----------------------------|--------------------------------------------------------------------------------------|
| Weight                     | 5 lbs                                                                                |
| Phases                     | 1                                                                                    |
| Connection                 | 1Ph-CT-SD-SD                                                                         |
| Primary Voltage            | 600                                                                                  |
| Primary Max Current        | <u>0.17A</u>                                                                         |
| Primary Markings           | <u>H1-H2</u>                                                                         |
| Primary Terminals          | <u>Terminals</u>                                                                     |
| Secondary Voltage          | 240/480                                                                              |
| Secondary Max Current      | <u>0.42A</u>                                                                         |
| Secondary Markings         | <u>X1-X2-X3-X4</u>                                                                   |
| Secondary Terminals        | <u>Terminals</u>                                                                     |
| Primary Taps               | N/A                                                                                  |
| Conductor Material         | Copper                                                                               |
| Temperatue Rise            | 80°C                                                                                 |
| Insuation Class            | 130°C (Class B)                                                                      |
| BIL (Insulation) Level     | <u>10kV</u>                                                                          |
| Efficiency (@35% Load) %   | N/A                                                                                  |
| Impedance Range            | <u>5.0 - 7.0%</u>                                                                    |
| Sound (db)                 | 40                                                                                   |
| Enclosure Type             | Core & Coil                                                                          |
| Enclosure Size             | See Core & Coil Chart                                                                |
| Finish/Colour              | N/A                                                                                  |
| Standards & Certifications | CSA Certified File No. LR34493, UL Listed File No. E110286, ISO 9001:2015 Registered |