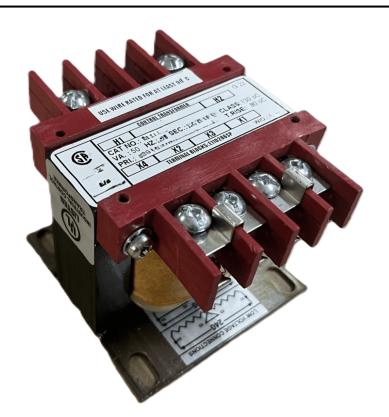

#### SCHEMATIC/DIAGRAM AND DIMENSION PICTURES

Single Phase Control Transformer with a capacity of 100VA, transforming 600 Volts to 240/480 Volts

#### **PRODUCT SPECIFICATIONS**

| PRODUCT SPECIFICATIONS     |                                                                                      |
|----------------------------|--------------------------------------------------------------------------------------|
| Weight                     | 5 lbs                                                                                |
| Phases                     | 1                                                                                    |
| Connection                 | 1Ph-CT-SD-SD                                                                         |
| Primary Voltage            | 600                                                                                  |
| Primary Max Current        | <u>0.17A</u>                                                                         |
| Primary Markings           | <u>H1-H2</u>                                                                         |
| Primary Terminals          | <u>Terminals</u>                                                                     |
| Secondary Voltage          | 240/480                                                                              |
| Secondary Max Current      | <u>0.42A</u>                                                                         |
| Secondary Markings         | <u>X1-X2-X3-X4</u>                                                                   |
| Secondary Terminals        | <u>Terminals</u>                                                                     |
| Primary Taps               | N/A                                                                                  |
| Conductor Material         | Copper                                                                               |
| Temperatue Rise            | 80°C                                                                                 |
| Insuation Class            | 130°C (Class B)                                                                      |
| BIL (Insulation) Level     | <u>10kV</u>                                                                          |
| Efficiency (@35% Load) %   | N/A                                                                                  |
| Impedance Range            | <u>5.0 - 7.0%</u>                                                                    |
| Sound (db)                 | 40                                                                                   |
| Enclosure Type             | Core & Coil                                                                          |
| Enclosure Size             | See Core & Coil Chart                                                                |
| Finish/Colour              | N/A                                                                                  |
| Standards & Certifications | CSA Certified File No. LR34493, UL Listed File No. E110286, ISO 9001:2015 Registered |