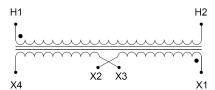

#### SCHEMATIC/DIAGRAM AND DIMENSION PICTURES

Single Phase Control Transformer with a capacity of 100VA, transforming 600 Volts to 240/480 Volts

#### **PRODUCT SPECIFICATIONS**

| PRODUCT SPECIFICATIONS     |                                                                                      |
|----------------------------|--------------------------------------------------------------------------------------|
| Weight                     | 5 lbs                                                                                |
| Phases                     | 1                                                                                    |
| Connection                 | 1Ph-CT-SD-SD                                                                         |
| Primary Voltage            | 600                                                                                  |
| Primary Max Current        | <u>0.17A</u>                                                                         |
| Primary Markings           | <u>H1-H2</u>                                                                         |
| Primary Terminals          | <u>Terminals</u>                                                                     |
| Secondary Voltage          | 240/480                                                                              |
| Secondary Max Current      | <u>0.42A</u>                                                                         |
| Secondary Markings         | <u>X1-X2-X3-X4</u>                                                                   |
| Secondary Terminals        | <u>Terminals</u>                                                                     |
| Primary Taps               | N/A                                                                                  |
| Conductor Material         | Copper                                                                               |
| Temperatue Rise            | 80°C                                                                                 |
| Insuation Class            | 130°C (Class B)                                                                      |
| BIL (Insulation) Level     | <u>10kV</u>                                                                          |
| Efficiency (@35% Load) %   | N/A                                                                                  |
| Impedance Range            | <u>5.0 - 7.0%</u>                                                                    |
| Sound (db)                 | 40                                                                                   |
| Enclosure Type             | Core & Coil                                                                          |
| Enclosure Size             | See Core & Coil Chart                                                                |
| Finish/Colour              | N/A                                                                                  |
| Standards & Certifications | CSA Certified File No. LR34493, UL Listed File No. E110286, ISO 9001:2015 Registered |