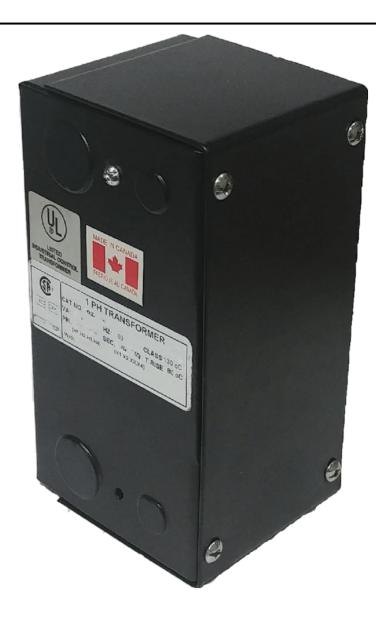

# 100VA 600 VOLTS TO 120 VOLTS SINGLE PHASE CONTROL TRANSFORMER

\$156.52 CAD

Single Phase Control Transformer with a capacity of 100VA, transforming 600 Volts to 120 Volts

SKU: CE100J-A

**Categories:** Control Transformers

## 100VA 600 VOLTS TO 120 VOLTS SINGLE PHASE CONTROL TRANSFORMER

| VA                   |            |
|----------------------|------------|
| Country/Manufacturer | Canada/RPM |