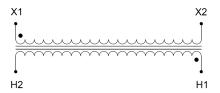

#### SCHEMATIC/DIAGRAM AND DIMENSION PICTURES

Single Phase Control Transformer with a capacity of 100VA, transforming 600 Volts to 120 Volts

## **PRODUCT SPECIFICATIONS**

| PRODUCT SPECIFICATIONS     |                                                                                      |
|----------------------------|--------------------------------------------------------------------------------------|
| Weight                     | 5 lbs                                                                                |
| Phases                     | 1                                                                                    |
| Connection                 | 1Ph-CT-SS-SU                                                                         |
| Primary Voltage            | 600                                                                                  |
| Primary Max Current        | <u>0.17A</u>                                                                         |
| Primary Markings           | H1-H2                                                                                |
| Primary Terminals          | Leads                                                                                |
| Secondary Voltage          | 120                                                                                  |
| Secondary Max Current      | <u>0.83A</u>                                                                         |
| Secondary Markings         | <u>X1-X2</u>                                                                         |
| Secondary Terminals        | Leads                                                                                |
| Primary Taps               | N/A                                                                                  |
| Conductor Material         | Copper                                                                               |
| Temperatue Rise            | 80°C                                                                                 |
| Insuation Class            | 130°C (Class B)                                                                      |
| BIL (Insulation) Level     | <u>10kV</u>                                                                          |
| Efficiency (@35% Load) %   | N/A                                                                                  |
| Impedance Range            | <u>5.0 - 7.0%</u>                                                                    |
| Sound (db)                 | 40                                                                                   |
| Enclosure Type             | Type-1 Indoor                                                                        |
| Enclosure Size             | See Enclosure Chart                                                                  |
| Finish/Colour              | Semigloss - Black                                                                    |
| Standards & Certifications | CSA Certified File No. LR34493, UL Listed File No. E110286, ISO 9001:2015 Registered |