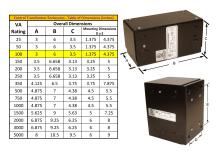

#### SCHEMATIC/DIAGRAM AND DIMENSION PICTURES

Single Phase Control Transformer with a capacity of 100VA, transforming 600 Volts to 120 Volts