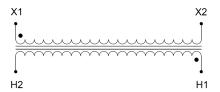

#### SCHEMATIC/DIAGRAM AND DIMENSION PICTURES

Single Phase Control Transformer with a capacity of 100VA, transforming 600 Volts to 120 Volts

## **PRODUCT SPECIFICATIONS**

| PRODUCT SPECIFICATIONS     |                                                                                      |
|----------------------------|--------------------------------------------------------------------------------------|
| Weight                     | 5 lbs                                                                                |
| Phases                     | 1                                                                                    |
| Connection                 | 1Ph-CT-SS-SU                                                                         |
| Primary Voltage            | 600                                                                                  |
| Primary Max Current        | <u>0.17A</u>                                                                         |
| Primary Markings           | H1-H2                                                                                |
| Primary Terminals          | Leads                                                                                |
| Secondary Voltage          | 120                                                                                  |
| Secondary Max Current      | <u>0.83A</u>                                                                         |
| Secondary Markings         | <u>X1-X2</u>                                                                         |
| Secondary Terminals        | Leads                                                                                |
| Primary Taps               | N/A                                                                                  |
| Conductor Material         | Copper                                                                               |
| Temperatue Rise            | 80°C                                                                                 |
| Insuation Class            | 130°C (Class B)                                                                      |
| BIL (Insulation) Level     | <u>10kV</u>                                                                          |
| Efficiency (@35% Load) %   | N/A                                                                                  |
| Impedance Range            | <u>5.0 - 7.0%</u>                                                                    |
| Sound (db)                 | 40                                                                                   |
| Enclosure Type             | Type-1 Indoor                                                                        |
| Enclosure Size             | See Enclosure Chart                                                                  |
| Finish/Colour              | Semigloss - Black                                                                    |
| Standards & Certifications | CSA Certified File No. LR34493, UL Listed File No. E110286, ISO 9001:2015 Registered |